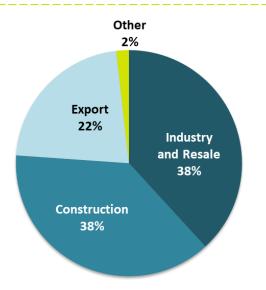

# Public Meeting 2023





# Operating Performance







# Net operating revenue (R\$ million)



# Breakdown of NOR by segment









# Furniture Industry and Resale Segment

|                   | Fiberboard                                                                                                                                                                                                                                             | T-HDF Panel                                                                                                                                                                                                        | MDF Panel                                                                                                                                                 | MDP Panel