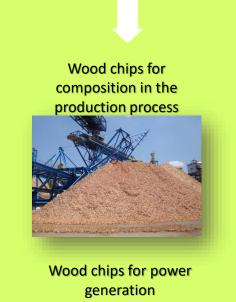

#### Use

Since it is a recomposed material, it will be transformed into wood chips to be used as biomass, i.e., to produce steam for boilers.