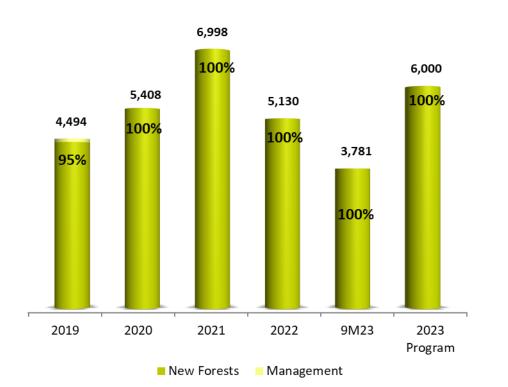

# 129 farms

with eucalyptus plantations, totaling
42,600 hectares, of which 35,200 hectares

actually planted

Newly planted forests and sprouting management (ha)

| Average radius |                 |                        |  |  |  |  |
|----------------|-----------------|------------------------|--|--|--|--|
| Salto          | Botucatu<br>MDP | Botucatu<br>Fiberboard |  |  |  |  |
| 78 km          | 88 Km           | 88 Km                  |  |  |  |  |