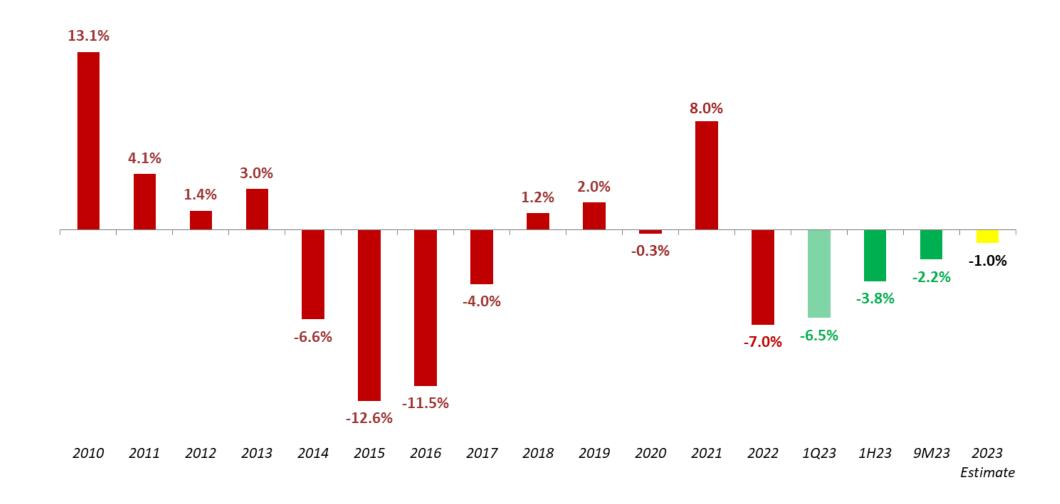

|  |  |

<sup>\*</sup>Partition system: comprised of wall partitions and metal profiles.





- Products: Fiberboard, panels, MDP, MDF, T-HDF, doors, laminated flooring and architectural paints
- Main countries: United States and Latin America
- Competitive advantages: Subsidiary in Atlanta, USA (ease of supply to Home Centers)













## ABRAMAT Index - Domestic market





## **ABRAFATI** Index - Domestic market





# Flooring market (IBÁ)





# Evolution of supply and demand in domestic panel market - Quarter

# Effective installed capacity (fiberboard + MDF + MDP) vs. production



| % Variation 3Q23 vs. 3Q22 |      |  |  |  |
|---------------------------|------|--|--|--|
| Total                     |      |  |  |  |
| Total                     | 0.7% |  |  |  |
| Domestic Market           | 2.1% |  |  |  |
| Export Market -8.4%       |      |  |  |  |

Source: Eucatex estimate



# Net operating revenue (R\$ million)





# Net operating revenue (R\$ million)



# Breakdown of NOR by segment









# Financial Performance





# Financial highlights





| Debt (R\$ Million)        | 9M23  | 1H23  | Var. (%) | 2022  | Var. (%) |
|-----------------