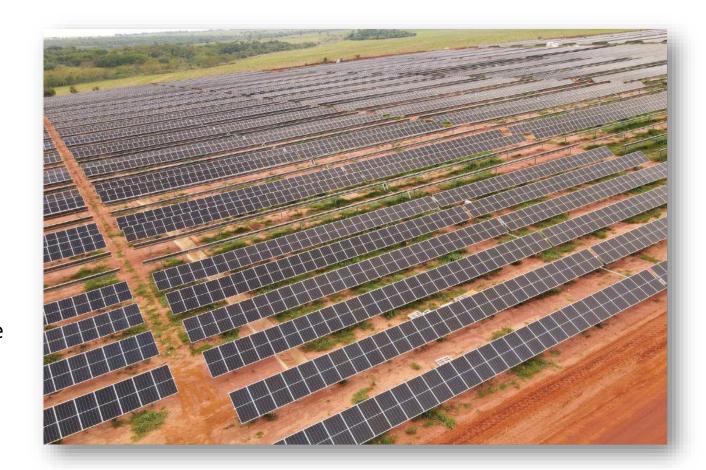

# Castilho Solar Power Plant - Solar power purchase agreement (PPA)

- Investment: R\$1 billion
- Installed capacity: 270 MWP
- Occupied area: 690 hectares (600 soccer fields)
- Reduction in energy costs: R\$12 million / year
- Environmental impact: The plant will avoid the emission of 16,000 tons of CO2 into the atmosphere per year, equivalent to the amount absorbed by 110,000 trees in 30 years