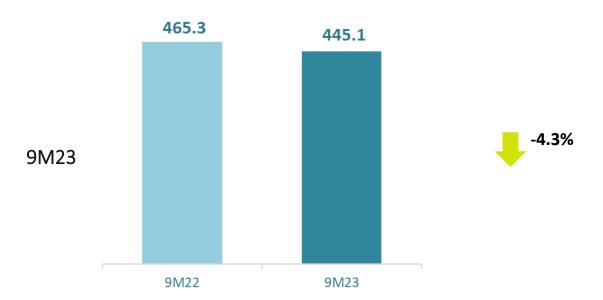

tes and Latin America
- Competitive advantages: Subsidiary in Atlanta, USA (ease of supply to Home Centers)













## ABRAMAT Index - Domestic market





## **ABRAFATI** Index - Domestic market





# Flooring market (IBÁ)





# Evolution of supply and demand in domestic panel market - Quarter

# Effective installed capacity (fiberboard + MDF + MDP) vs. production



| % Variation 3Q23 vs. 3Q22 |      |  |  |  |
|---------------------------|------|--|--|--|
| Total                     |      |  |  |  |
| Total                     | 0.7% |  |  |  |
| Domestic Market           | 2.1% |  |  |  |
| Export Market -8.4%       |      |  |  |  |

Source: Eucatex estimate



# Net operating revenue (R\$ million)





# Net operating revenue (R\$ million)



# Breakdown of NOR by segment









# Financial Performance





# Financial highlights





| Debt (R\$ Million)        | 9M23  | 1H23  | Var. (%) | 2022  | Var. (%) |
|---------------------------|-------|-------|----------|-------|----------|
| Short-Term Debt           | 297.8 | 267.3 | 11.4%    | 263.5 | 13.0%    |
| Long-Term Debt            | 441.7 | 416.3 | 6.1%     | 361.6 | 22.2%    |
| Gross Debt                | 739.6 | 683.6 | 8.2%     | 625.1 | 18.3%    |
| Cash and Cash Equivalents | 224.0 | 133.3 | 68.1%    | 94.9  | 135.9%   |
| Net Debt                  | 515.6 | 550.3 | -6.3%    | 530.2 | -2.8%    |
| % Short-Term Debt         | 40%   | 39%   | 1 p.p.   | 42%   | -1 p.p.  |
| Net Debt/Recurring EBITDA | 1.0   | 1.1   | -9.7%    | 1.1   | -11.8%   |

#### Debt profile by currency Debt profile by maturi