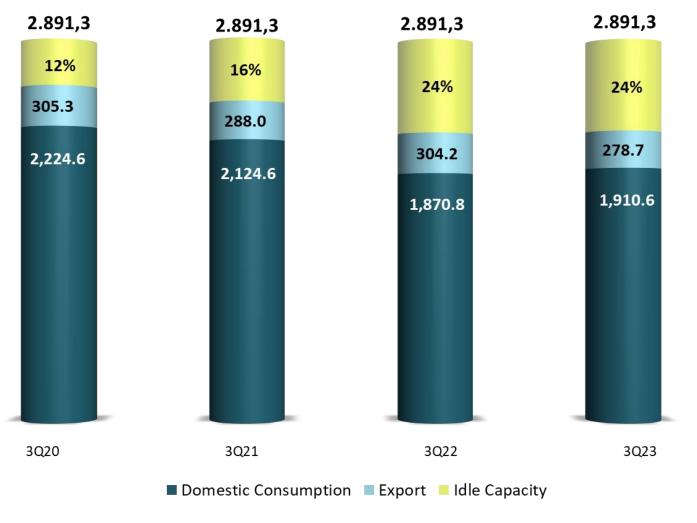

# Evolution of supply and demand in domestic panel market - Quarter

# Effective installed capacity (fiberboard + MDF + MDP) vs. production

| % Variation 3Q23 vs. 3Q22 |      |  |  |  |
|---------------------------|------|--|--|--|
| Total                     |      |  |  |  |
| Total                     | 0.7% |  |  |  |
| Domestic Market           | 2.1% |  |  |  |
| Export Market -8.4%       |      |  |  |  |