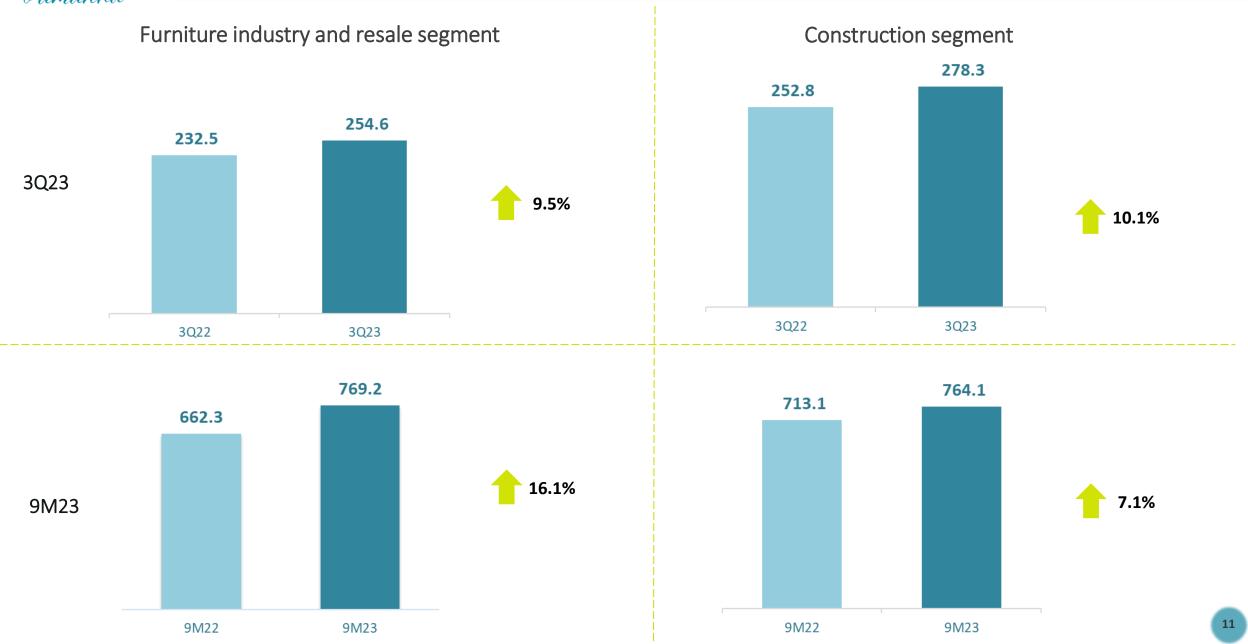

# Furniture Industry and Resale Segment

|                   | Fiberboard                                                                                                                                                                                                                                             | T-HDF Panel                                                                                                                                                                                                        | MDF Panel                                                                                                                                                 | MDP Panel                                                                                                                                                                                  |  |  |
|-------------------|--------------------------------------------------------------------------------------------------------------------------------------------------------------------------------------------------------------------------------------------------------|--------------------------------------------------------------------------------------------------------------------------------------------------------------------------------------------------------------------|-----------------------------------------------------------------------------------------------------------------------------------------------------------|--------------------------------------------------------------------------------------------------------------------------------------------------------------------------------------------|--|--|
| Products          |                                                                                                                                                                                                                                                        |                                                                                                                                                                                                                    |                                                                                                                                                           |                                                                                                                                                                                            |  |  |
| Product portfolio | <ul><li>✓ Eucadur</li><li>✓ Eucadur Perfurado</li><li>✓ Eucaplac</li><li>✓ Formidur BP</li><li>✓ Chapatex</li></ul>                                                                                                                                    | <ul> <li>✓ Eucafibra Lacca AD</li> <li>✓ Eucafibra Lacca Cetin</li> <li>✓ Eucafibra Lacca Metalic</li> <li>✓ Eucafibra Prime</li> <li>✓ Eucafibra Prime HR</li> <li>✓ Eucafibra BP</li> <li>✓ Eucafibra</li> </ul> | <ul> <li>✓ Eucafibra Lacca AD</li> <li>✓ Eucafibra Lacca Cetin</li> <li>✓ Eucafibra Lacca Metalic</li> <li>✓ Eucafibra BP</li> <li>✓ Eucafibra</li> </ul> | <ul> <li>✓ Eucaprint Lacca AD</li> <li>✓ Eucaprint Lacca Cetin</li> <li>✓ Eucaprint Acetinado         Wood</li> <li>✓ Eucaprint BP</li> <li>✓ Eucaprint FF</li> <li>✓ Eucasuper</li> </ul> |  |  |
| Applications      | Furniture backsides,<br>drawers, industrial<br>packaging and automobile<br>finishing                                                                                                                                                                   | Furniture backsides,<br>drawers, industrial<br>packaging and automobile<br>finishing                                                                                                                               | Furniture structure,<br>tabletops, flooring and bus<br>finishing                                                                                          | Furniture structure (sides,<br>doors, shelves and<br>partitions)                                                                                                                           |  |  |
| Strategies        | <ul> <li>✓ Added value through differentiated products</li> <li>✓ Market niches</li> <li>✓ Partnerships in new furniture designs project</li> <li>✓ Design and style in finishing and pattern</li> <li>✓ Investment in finishing technology</li> </ul> |                                                                                                                                                                                                                    |                                                                                                                                                           |                                                                                                                                                                                            |  |  |