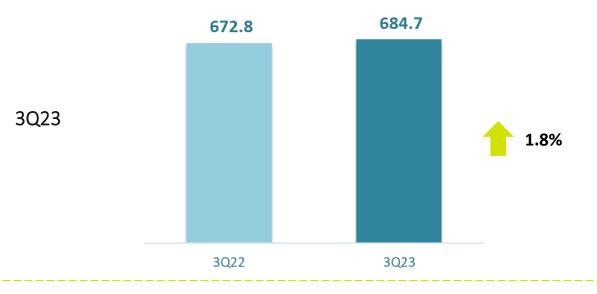

# Public Meeting 2023





# Operating Performance







# Net operating revenue (R\$ million)



# Breakdown of NOR by segment









# Furniture Industry and Resale Segment

|                   | Fiberboard                                                                                                                                                                                                                                             | T-HDF Panel                                                                                                                                                                                                        | MDF Panel                                                                                                                                                 | MDP Panel