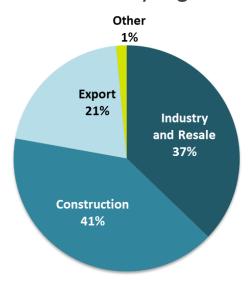

# Public Meeting 2023





# Operating Performance







# Net operating revenue (R\$ million)



# Breakdown of NOR by segment









# Furniture Industry and Resale Segment

|                   | Fiberboard                                                                                                                                                                                                                                             | T-HDF Panel                                                                                                                                                                                                        | MDF Panel                                                                                                                                                 | MDP Panel