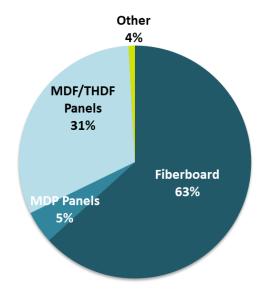

tates and Latin America
- Competitive advantages: Subsidiary in Atlanta, USA (ease of supply to Home Centers)













## ABRAMAT Index - Domestic market





## **ABRAFATI** Index - Domestic market





# Flooring market (IBÁ)





# Evolution of supply and demand in domestic panel market - Quarter

# Effective installed capacity (fiberboard + MDF + MDP) vs. production



| % Variation 3Q23 vs. 3Q22 |      |  |  |  |
|---------------------------|------|--|--|--|
| Total                     |      |  |  |  |
| Total                     | 0.7% |  |  |  |
| Domestic Market           | 2.1% |  |  |  |
| Export Market -8.4%       |      |  |  |  |

Source: Eucatex estimate



# Net operating revenue (R\$ million)





# Net operating revenue (R\$ million)



# Breakdown of NOR by segment









# Financial Performance





# Financial highlights





| Debt (R\$ Million)        | 9M23  | 1H23  | Var. (%) | 2022  | Var. (%) |
|---------------------------|-------|-------|----------|-------|----------|
| Short-Term Debt           | 297.8 | 267.3 | 11.4%    | 263.5 | 13.0%    |
| Long-Term Debt            | 441.7 | 416.3 | 6.1%     | 361.6 | 22.2%    |
| Gross Debt                | 739.6 | 683.6 | 8.2%     | 625.1 | 18.3%    |
| Cash and Cash Equivalents | 224.0 | 133.3 | 68.1%    | 94.9  | 135.9%   |
| Net Debt                  | 515.6 | 550.3 | -6.3%    | 530.2 | -2.8%    |
| % Short-Term Debt         | 40%   | 39%   | 1 p.p.   | 42%   | -1 p.p.  |
| Net Debt/Recurring EBITDA | 1.0   | 1.1   | -9.7%    | 1.1   | -11.8%   |

#### Debt profile by currency Debt profile by matu