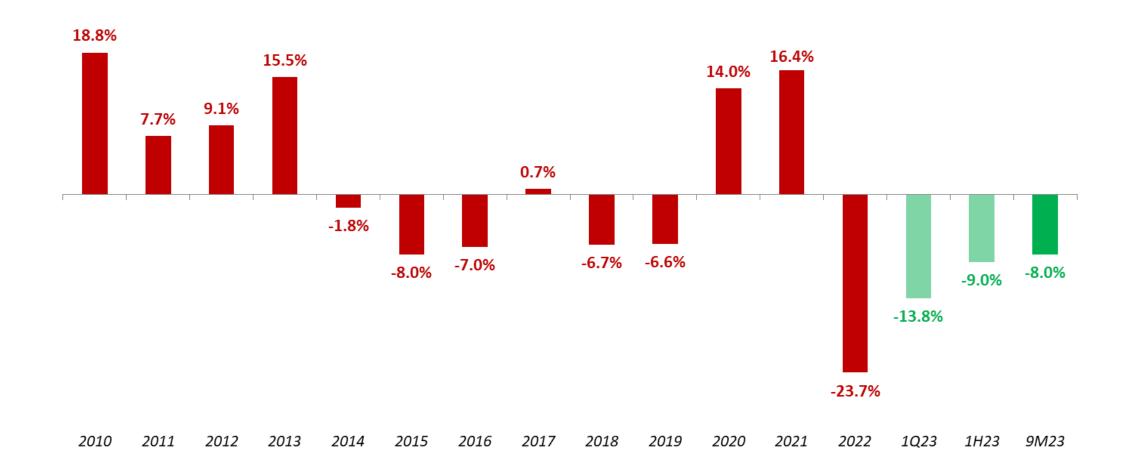

|  |  |

<sup>\*</sup>Partition system: comprised of wall partitions and metal profiles.





- Products: Fiberboard, panels, MDP, MDF, T-HDF, doors, laminated flooring and architectural paints
- Main countries: United States and Latin America
- Competitive advantages: Subsidiary in Atlanta, USA (ease of supply to Home Centers)













## ABRAMAT Index - Domestic market





## **ABRAFATI** Index - Domestic market





# Flooring market (IBÁ)





# Evolution of supply and demand in domestic panel market - Quarter

# Effective installed capacity (fiberboard + MDF + MDP) vs. production



| % Variation 3Q23 vs. 3Q22 |      |  |  |  |
|---------------------------|------|--|--|--|
| Total                     |      |  |  |  |
| Total                     | 0.7% |  |  |  |
| Domestic Market           | 2.1% |  |  |  |
| Export Market -8.4%       |      |  |  |  |

Source: Eucatex estimate



# Net operating revenue (R\$ million)





# Net operating revenue (R\$ million)



# Breakdown of NOR by segment









# Financial Performance





# Financial highlights





| Debt (R\$ Million)        | 9M23  | 1H23  | Var. (%) | 2022  | Var. (%) |
|---------------------------|-------|-------|----------|-------|----------|
| Short-Term Deb