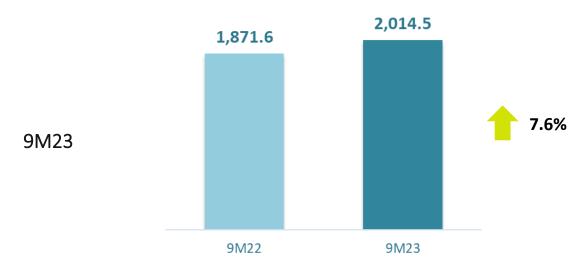

# Public Meeting 2023





# Operating Performance







# Net operating revenue (R\$ million)



# Breakdown of NOR by segment









# Furniture Industry and Resale Segment

|                   | Fiberboard                                                                                                                                                                                                                                             | T-HDF Panel                                                                                                                                                                                                        | MDF Panel                                                                                                                                                 | MDP Panel