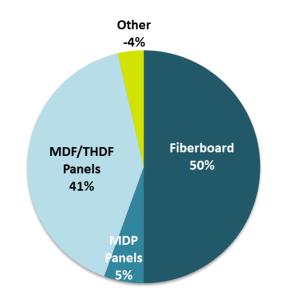

s and Latin America
- Competitive advantages: Subsidiary in Atlanta, USA (ease of supply to Home Centers)













## ABRAMAT Index - Domestic market





## **ABRAFATI** Index - Domestic market





# Flooring market (IBÁ)





# Evolution of supply and demand in domestic panel market - Quarter

# Effective installed capacity (fiberboard + MDF + MDP) vs. production



| % Variation 3Q23 vs. 3Q22 |      |  |  |  |
|---------------------------|------|--|--|--|
| Total                     |      |  |  |  |
| Total                     | 0.7% |  |  |  |
| Domestic Market           | 2.1% |  |  |  |
| Export Market -8.4%       |      |  |  |  |

Source: Eucatex estimate



# Net operating revenue (R\$ million)





# Net operating revenue (R\$ million)



# Breakdown of NOR by segment









# Financial Performance





# Financial highlights





| Debt (R\$ Million)        | 9M23  | 1H23  | Var. (%) | 2022  | Var. (%) |
|---------------------------|-------|-------|----------|-------|----------|
| Short-Term Debt           | 297.8 | 267.3 | 11.4%    | 263.5 | 13.0%    |
| Long-Term Debt            | 441.7 | 416.3 | 6.1%     | 361.6 | 22.2%    |
| Gross Debt                | 739.6 | 683.6 | 8.2%     | 625.1 | 18.3%    |
| Cash and Cash Equivalents | 224.0 | 133.3 | 68.1%    | 94.9  | 135.9%   |
| Net Debt                  | 515.6 | 550.3 | -6.3%    | 530.2 | -2.8%    |
| % Short-Term Debt         | 40%   | 39%   | 1 p.p.   | 42%   | -1 p.p.  |
| Net Debt/Recurring EBITDA | 1.0   | 1.1   | -9.7%    | 1.1   | -11.8%   |

#### Debt profile by currency Debt profile by maturity