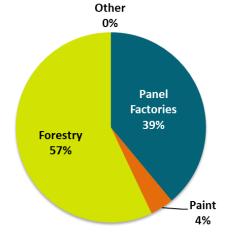

.7 | 522.5 | 546.5 |
| Trade Accounts Payable           | 158.8 | 191.9 | 235.2 | 283.0 | 242.3 | 247.0 | 246.9 | 230.9 | 219.0 | 235.3 | 223.3 |
| WORKING CAPITAL (R\$ Million)    | 582.9 | 579.7 | 672.3 | 676.6 | 731.2 | 794.1 | 845.2 | 853.1 | 850.5 | 879.0 | 904.4 |
| Trade Accounts Receivable (days) | 78    | 69    | 71    | 67    | 76    | 75    | 70    | 71    | 76    | 82    | 76    |
| Inventories (days)               | 48    | 56    | 54    | 55    | 71    | 81    | 76    | 81    | 65    | 72    | 72    |
| Trade Accounts Payable (days)    | (27)  | (31)  | (32)  | (36)  | (36)  | (37)  | (33)  | (33)  | (29)  | (33)  | (29)  |
| FINANCIAL CYCLE (DAYS)           | 99    | 94    | 93    | 86    | 110   | 119   | 113   | 120   | 113   | 121   | 119   |





# Investments made









# Governance and Sustainability





# Corporate governance

- Two independent members on the Board of Directors
- Creation of Audit Committee and Ethics Committee
- Won in 2023 the Anefac (National Association of Executives) Trophy for Transparency in financial statements
- Outsourced and independent complaints channel
- Creation of People and Governance Committee
- Policy on Related-Party Transactions and Conflicts (in progress)





# 129 farms

with eucalyptus plantations, totaling
42,600 hectares, of which 35,200 hectares

actually planted

Newly planted forests and sprouting management (ha)



| Average radius |                 |                        |  |  |  |  |
|----------------|-----------------|------------------------|--|--|--|--|
| Salto          | Botucatu<br>MDP | Botu