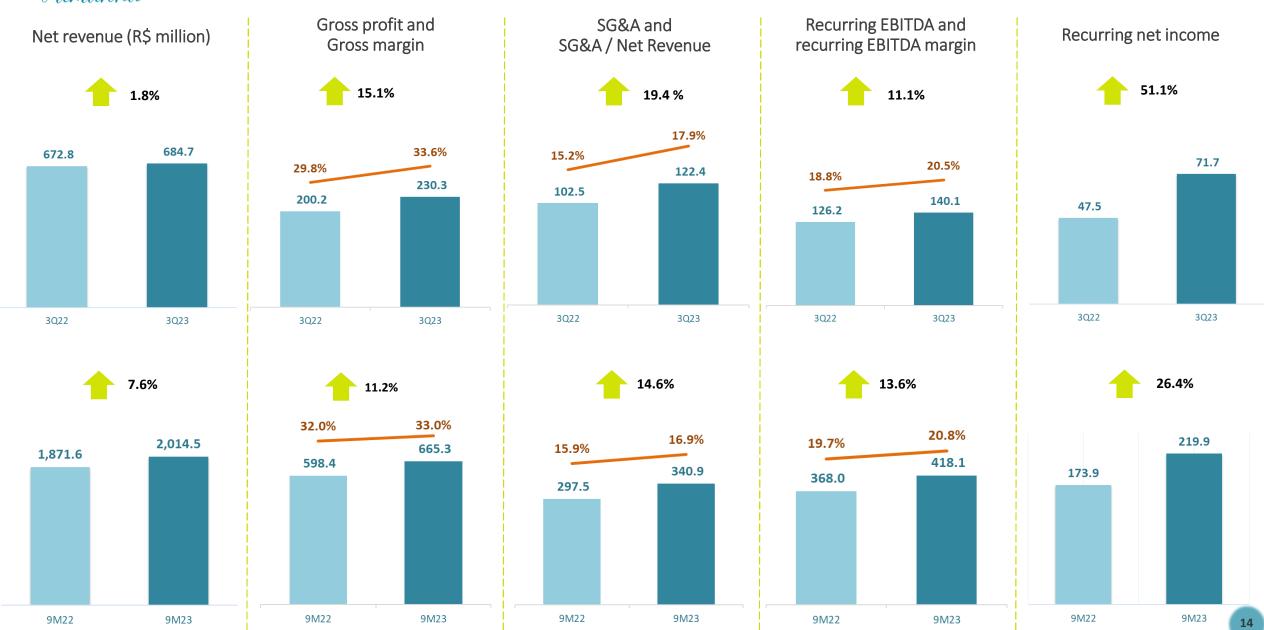

in Atlanta, USA (ease of supply to Home Centers)













## ABRAMAT Index - Domestic market





## **ABRAFATI** Index - Domestic market





# Flooring market (IBÁ)





# Evolution of supply and demand in domestic panel market - Quarter

# Effective installed capacity (fiberboard + MDF + MDP) vs. production



| % Variation 3Q23 vs. 3Q22 |      |  |  |  |
|---------------------------|------|--|--|--|
| Total                     |      |  |  |  |
| Total                     | 0.7% |  |  |  |
| Domestic Market           | 2.1% |  |  |  |
| Export Market -8.4%       |      |  |  |  |

Source: Eucatex estimate



# Net operating revenue (R\$ million)





# Net operating revenue (R\$ million)



# Breakdown of NOR by segment









# Financial Performance





# Financial highlights





| Debt (R\$ Million)        | 9M23  | 1H23  | Var. (%) | 2022  | Var. (%) |
|---------------------------|-------|-------|----------|-------|----------|
| Short-Term Debt           | 297.8 | 267.3 | 11.4%    | 263.5 | 13.0%    |
| Long-Term Debt            | 441.7 | 416.3 | 6.1%     | 361.6 | 22.2%    |
| Gross Debt                | 739.6 | 683.6 | 8.2%     | 625.1 | 18.3%    |
| Cash and Cash Equivalents | 224.0 | 133.3 | 68.1%    | 94.9  | 135.9%   |
| Net Debt                  | 515.6 | 550.3 | -6.3%    | 530.2 | -2.8%    |
| % Short-Term Debt         | 40%   | 39%   | 1 p.p.   | 42%   | -1 p.p.  |
| Net Debt/Recurring EBITDA | 1.0   | 1.1   | -9.7%    | 1.1   | -11.8%   |

#### Debt profile by currency Debt profile by maturity 1.1 1.1 1.1 1.1 1.0 1.0 0.9 0.8 0.7 530 550 515 493 Shor