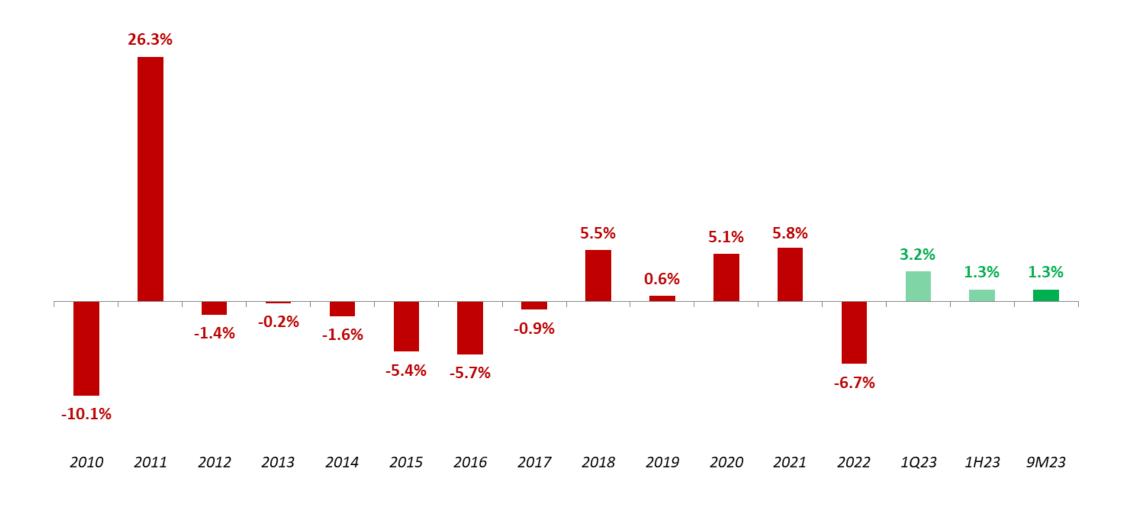

|  |  |

<sup>\*</sup>Partition system: comprised of wall partitions and metal profiles.





- Products: Fiberboard, panels, MDP, MDF, T-HDF, doors, laminated flooring and architectural paints
- Main countries: United States and Latin America
- Competitive advantages: Subsidiary in Atlanta, USA (ease of supply to Home Centers)













## ABRAMAT Index - Domestic market





## **ABRAFATI** Index - Domestic market





# Flooring market (IBÁ)





# Evolution of supply and demand in domestic panel market - Quarter

# Effective installed capacity (fiberboard + MDF + MDP) vs. production



| % Variation 3Q23 vs. 3Q22 |      |  |  |  |
|---------------------------|------|--|--|--|
| Total                     |      |  |  |  |
| Total                     | 0.7% |  |  |  |
| Domestic Market           | 2.1% |  |  |  |
| Export Market -8.4%       |      |  |  |  |

Source: Eucatex estimate



# Net operating revenue (R\$ million)





# Net operating revenue (R\$ million)



# Breakdown of NOR by segment









# Financial Performance





# Financial highlights





| Debt (R\$ Million)        | 9M23  | 1H23  | Var. (%) | 2022  | Var. (%) |
|---------------------------|-------|-------|----------|-------