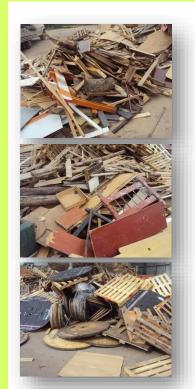

# Material that was only submitted to machining

(Pallets, boxes, struts and waste wood)