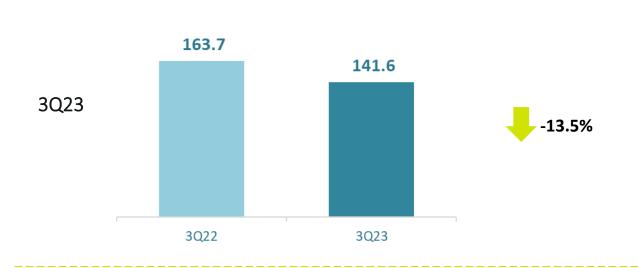

paints
- Main countries: United States and Latin America
- Competitive advantages: Subsidiary in Atlanta, USA (ease of supply to Home Centers)













## ABRAMAT Index - Domestic market





## **ABRAFATI** Index - Domestic market





# Flooring market (IBÁ)





# Evolution of supply and demand in domestic panel market - Quarter

# Effective installed capacity (fiberboard + MDF + MDP) vs. production



| % Variation 3Q23 vs. 3Q22 |      |  |  |  |
|---------------------------|------|--|--|--|
| Total                     |      |  |  |  |
| Total                     | 0.7% |  |  |  |
| Domestic Market           | 2.1% |  |  |  |
| Export Market -8.4%       |      |  |  |  |

Source: Eucatex estimate



# Net operating revenue (R\$ million)





# Net operating revenue (R\$ million)



# Breakdown of NOR by segment









# Financial Performance





# Financial highlights





| Debt (R\$ Million)        | 9M23  | 1H23  | Var. (%) | 2022  | Var. (%) |
|---------------------------|-------|-------|----------|-------|----------|
| Short-Term Debt           | 297.8 | 267.3 | 11.4%    | 263.5 | 13.0%    |
| Long-Term Debt            | 441.7 | 416.3 | 6.1%     | 361.6 | 22.2%    |
| Gross Debt                | 739.6 | 683.6 | 8.2%     | 625.1 | 18.3%    |
| Cash and Cash Equivalents | 224.0 | 133.3 | 68.1%    | 94.9  | 135.9%   |
| Net Debt                  | 515.6 | 550.3 | -6.3%    | 530.2 | -2.8%    |
| % Short-Term Debt         | 40%   | 39%   | 1 p.p.   | 42%   | -1 p.p.  |
| Net Debt/Recurring EBITDA | 1.0   | 1.1   | -9.7%    | 1.1   | -11.8%   |

#### Debt profile