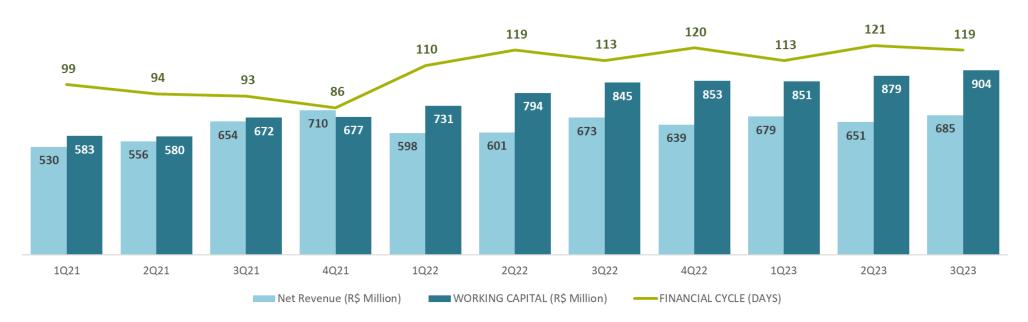

# Investments in working capital and financial cycle

| Financial Cycle                  | 1Q21  | 2Q21  | 3Q21  | 4Q21  | 1Q22  | 2Q22  | 3Q22  | 4Q22  | 1Q23  | 2Q23  | 3Q23  |
|----------------------------------|-------|-------|-------|-------|-------|-------|-------|-------|-------|-------|-------|
| Net Revenue (R\$ Million)        | 529.5 | 556.3 | 654.0 | 709.6 | 597.8 | 600.9 | 672.8 | 639.1 | 678.6 | 651.3 | 684.7 |
| Trade Accounts Receivable        | 459.5 | 427.4 | 514.5 | 525.6 | 501.6 | 503.3 | 525.5 | 505.3 | 576.8 | 591.9 | 581.2 |
| Inventories                      | 282.2 | 344.2 | 393.0 | 434.0 | 471.9 | 537.7 | 566.6 | 578.6 | 492.7 | 522.5 | 546.5 |
| Trade Accounts Payable           | 158.8 | 191.9 | 235.2 | 283.0 | 242.3 | 247.0 | 246.9 | 230.9 | 219.0 | 235.3 | 223.3 |
| WORKING CAPITAL (R\$ Million)    | 582.9 | 579.7 | 672.3 | 676.6 | 731.2 | 794.1 | 845.2 | 853.1 | 850.5 | 879.0 | 904.4 |
| Trade Accounts Receivable (days) | 78    | 69    | 71    | 67    | 76    | 75    | 70    | 71    | 76    | 82    | 76    |
| Inventories (days)               | 48    | 56    | 54    | 55    | 71    | 81    | 76    | 81    | 65    | 72    | 72    |
| Trade Accounts Payable (days)    | (27)  | (31)  | (32)  | (36)  | (36)  | (37)  | (33)  | (33)  | (29)  | (33)  | (29)  |
| FINANCIAL CYCLE (DAYS)           | 99    | 94    | 93    | 86    | 110   | 119   | 113   | 120   | 113   | 121   | 119   |