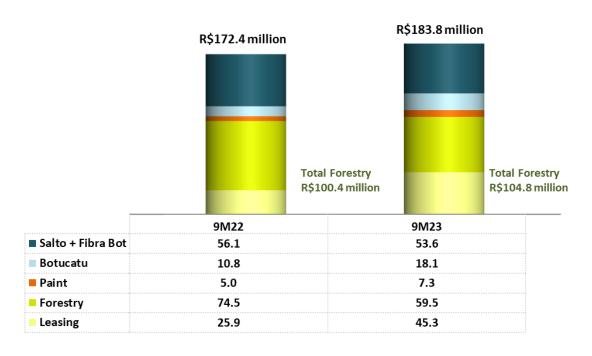

492.7 | 522.5 | 546.5 |
| Trade Accounts Payable           | 158.8 | 191.9 | 235.2 | 283.0 | 242.3 | 247.0 | 246.9 | 230.9 | 219.0 | 235.3 | 223.3 |
| WORKING CAPITAL (R\$ Million)    | 582.9 | 579.7 | 672.3 | 676.6 | 731.2 | 794.1 | 845.2 | 853.1 | 850.5 | 879.0 | 904.4 |
| Trade Accounts Receivable (days) | 78    | 69    | 71    | 67    | 76    | 75    | 70    | 71    | 76    | 82    | 76    |
| Inventories (days)               | 48    | 56    | 54    | 55    | 71    | 81    | 76    | 81    | 65    | 72    | 72    |
| Trade Accounts Payable (days)    | (27)  | (31)  | (32)  | (36)  | (36)  | (37)  | (33)  | (33)  | (29)  | (33)  | (29)  |
| FINANCIAL CYCLE (DAYS)           | 99    | 94    | 93    | 86    | 110   | 119   | 113   | 120   | 113   | 121   | 119   |





# Investments made









# Governance and Sustainability





# Corporate governance

- Two independent members on the Board of Directors
- Creation of Audit Committee and Ethics Committee
- Won in 2023 the Anefac (National Association of Executives) Trophy for Transparency in financial statements
- Outsourced and independent complaints channel
- Creation of People and Governance Committee
- Policy on Related-Party Transactions and Conflicts (in progress)





# 129 farms

with eucalyptus plantations, totaling
42,600 hectares, of which 35,200 hectares

actually planted

Newly planted forests and sprouting management (ha)



| Average radius |                 |                        |  |  |  |  |
|----------------|-----------------|------------------------|--|--|--|--|
| Salto          | Botucatu<br>MDP |