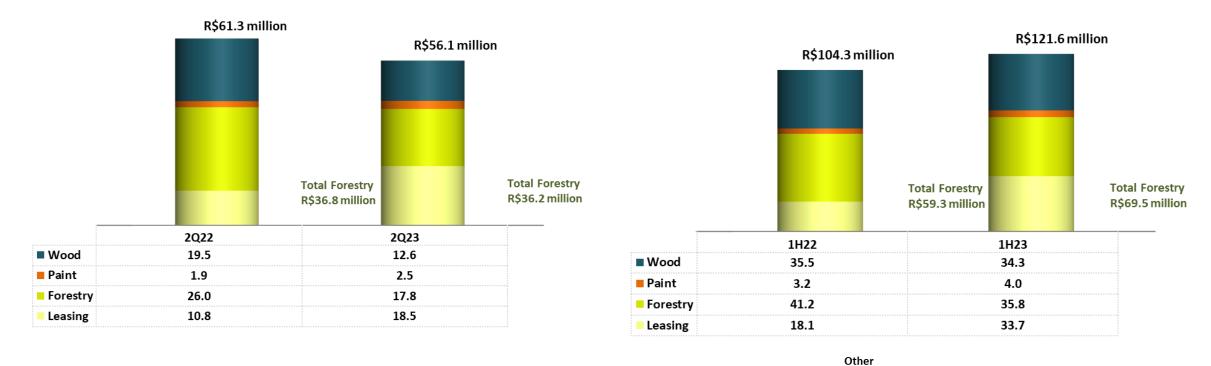

# Net Operating Revenue (R\$ million)

### Net Operating Revenue (R\$ million)

## Breakdown of NOR by Segment