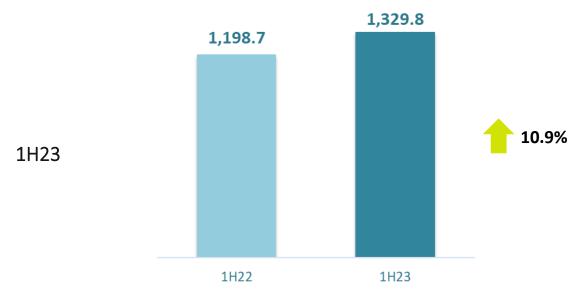

# Earnings Release 2Q23





# Operating Performance







### Net Operating Revenue (R\$ million)



# Breakdown of NOR by Segment









# Furniture Industry and Resale Segment

|                   | Fiberboard                                                                                                                                                                                                                                     | T-HDF Panel                                                                                                                                                                                                        | MDF Panel                                                                                                                                                 | MDP Panel