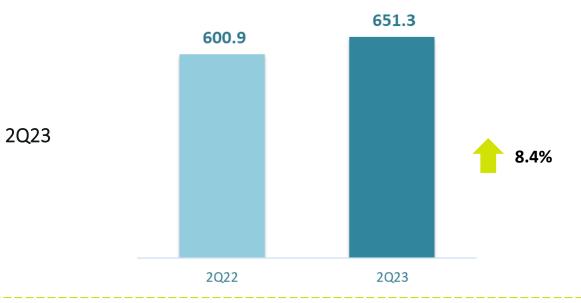

# Earnings Release 2Q23





# Operating Performance







### Net Operating Revenue (R\$ million)



# Breakdown of NOR by Segment









# Furniture Industry and Resale Segment

|                   | Fiberboard                                                                                                                                                                                                                                     | T-HDF Panel                                                                                                                                                                                                        | MDF Panel                                                                                                                                                 | MDP Panel