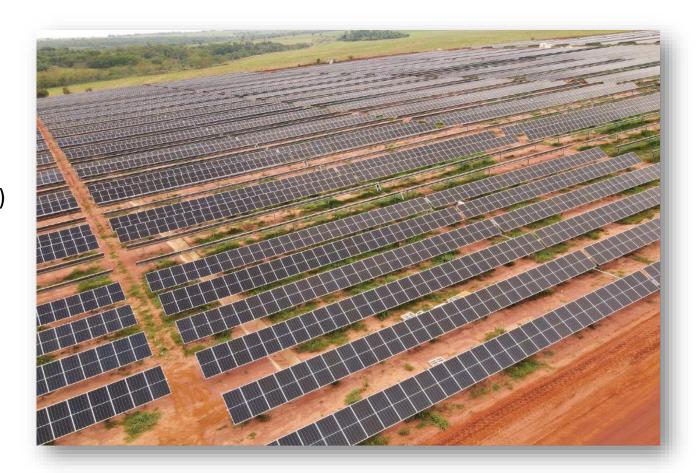

### Castilho Solar Power Plant - Solar Power Purchase Agreement (PPA)

- Investments: R\$1 billion
- Installed Capacity: 270 MWP
- Footprint: 690 hectares (the size of 600 soccer fields)
- Reduction in Energy Cost: R\$12 million/year
- Environmental Impact: The plant will avoid the emission of 16,000 tons of CO2 into the atmosphere per year, equivalent to the amount absorbed by 110,000 trees during 30 years