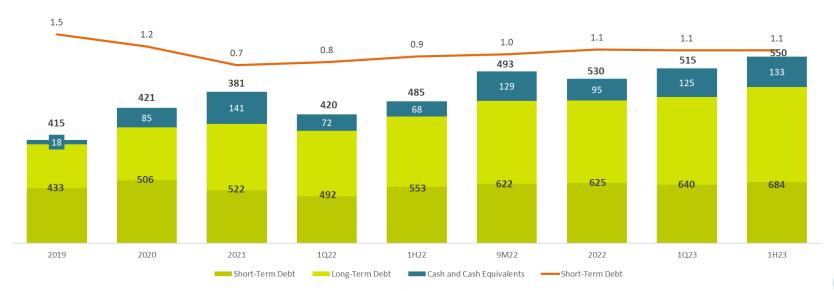

# Financial Highlights

| Debt (R\$ Million)        | 1Q23  | 1Q23  | Var. (%) | 2022  | Var. (%) |
|---------------------------|-------|-------|----------|-------|----------|
| Short-Term Debt           | 267.3 | 255.9 | 4.4%     | 263.5 | 1.4%     |
| Long-Term Debt            | 416.3 | 384.2 | 8.4%     | 361.6 | 15.1%    |
| Gross Debt                | 683.6 | 640.1 | 6.8%     | 625.1 | 9.4%     |
| Cash and Cash Equivalents | 133.3 | 125.2 | 6.5%     | 94.9  | 40.4%    |
| Net Debt                  | 550.3 | 514.9 | 6.9%     | 530.2 | 3.8%     |
| % Short-Term Debt         | 39%   | 40%   | -1 p.p.  | 42%   | -2 p.p.  |
| Net Debt/Recurring EBITDA | 1.1   | 0.9   | 23.1%    | 1.1   | -2.4%    |

### Debt Profile by Currency