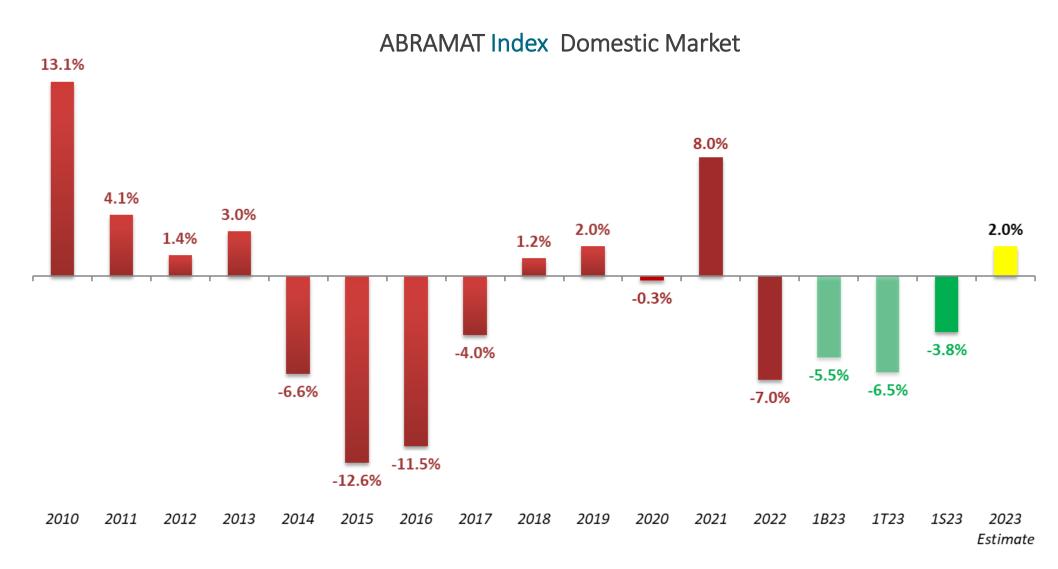

The index declined 31.0% from 2013 to 1H23.

#### ABRAFATI Index Domestic Market