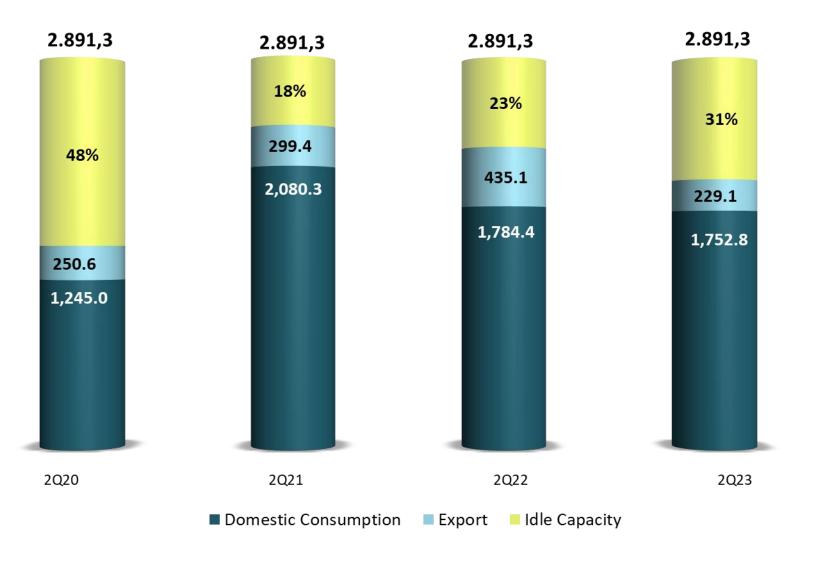

### Effective Installed Capacity (Fiberboard + MDF + MDP) vs. Production

| % Variation 2Q23 vs. 2Q22 |        |  |  |  |
|---------------------------|--------|--|--|--|
| Total                     |        |  |  |  |
| Total                     | -10.7% |  |  |  |
| Domestic Market           | -1.8%  |  |  |  |
| Export Market             | -47.4% |  |  |  |

| % Variation 1H23 vs. 1H22 |       |  |  |  |  |
|---------------------------|-------|--|--|--|--|
| Total                     |       |  |  |  |  |
| Total                     | -9.8% |  |  |  |  |
| Domestic Market           | -1.2% |  |  |  |  |
| Export Market -46.2%      |       |  |  |  |  |