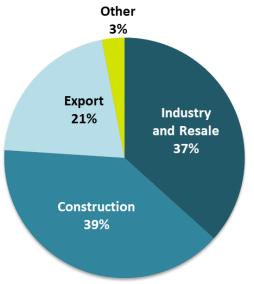

# Earnings Release 2Q23





# Operating Performance







### Net Operating Revenue (R\$ million)



# Breakdown of NOR by Segment









# Furniture Industry and Resale Segment

|                   | Fiberboard                                                                                                                                                                                                                                     | T-HDF Panel                                                                                                                                                                                                        | MDF Panel                                                                                                                                                 | MDP Panel