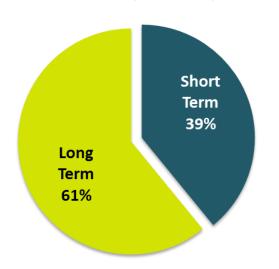

# Financial Highlights

| Debt (R\$ Million)        | 1Q23  | 1Q23  | Var. (%) | 2022  | Var. (%) |
|---------------------------|-------|-------|----------|-------|----------|
| Short-Term Debt           | 267.3 | 255.9 | 4.4%     | 263.5 | 1.4%     |
| Long-Term Debt            | 416.3 | 384.2 | 8.4%     | 361.6 | 15.1%    |
| Gross Debt                | 683.6 | 640.1 | 6.8%     | 625.1 | 9.4%     |
| Cash and Cash Equivalents | 133.3 | 125.2 | 6.5%     | 94.9  | 40.4%    |
| Net Debt                  | 550.3 | 514.9 | 6.9%     | 530.2 | 3.8%     |
| % Short-Term Debt         | 39%   | 40%   | -1 p.p.  | 42%   | -2 p.p.  |
| Net Debt/Recurring EBITDA | 1.1   | 0.9   | 23.1%    | 1.1   | -2.4%    |

### Debt Profile by Maturity in 1H23