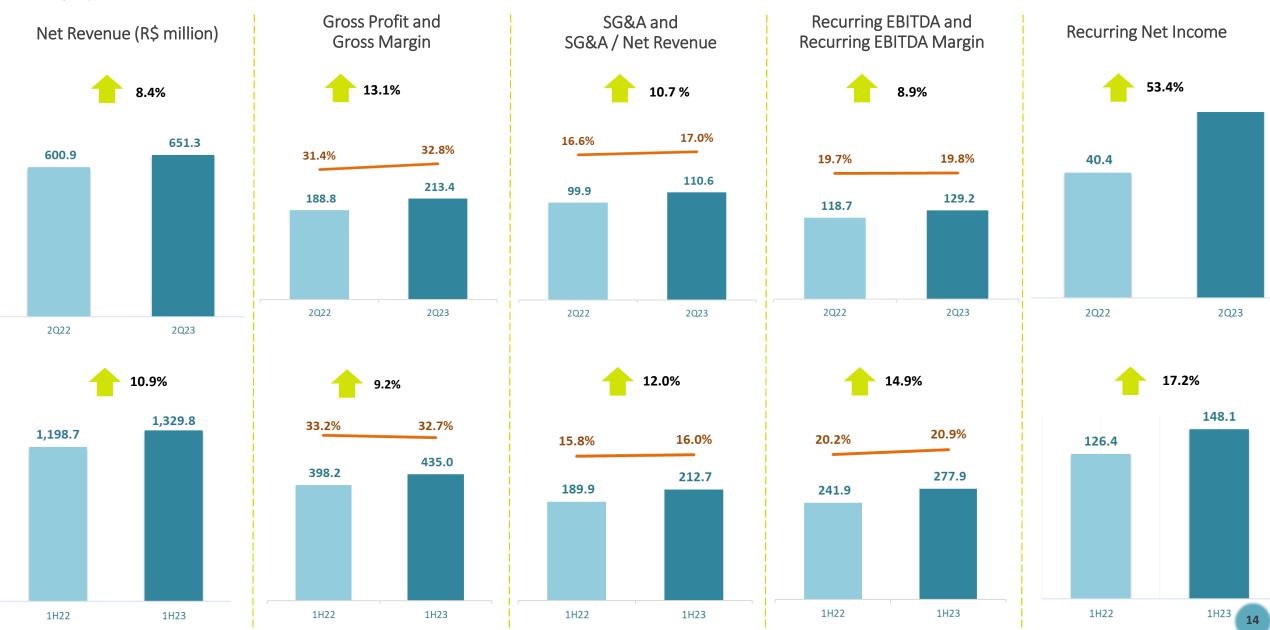

# Net Operating Revenue (R\$ million)

### Net Operating Revenue (R\$ million)

## Breakdown of NOR by Segment