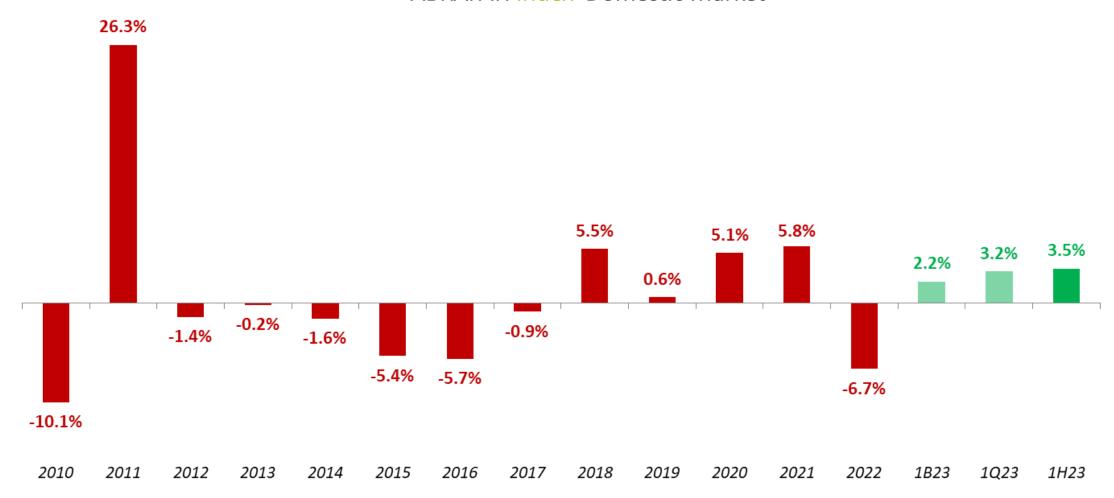

|  |  |

<sup>\*</sup>Partition system: comprised of wall partitions and metal profiles.





- Products: Fiberboard, Panels, MDP, MDF, T-HDF, Doors, Laminated Flooring and Architectural Paints
- Main Countries: United States and Latin America
- Competitive Advantages: Subsidiary in Atlanta, USA (ease of servicing Homecenters)















The index declined 31.0% from 2013 to 1H23.



#### ABRAFATI Index Domestic Market





# Flooring Market (IBÁ)





### Effective Installed Capacity (Fiberboard + MDF + MDP) vs. Production



| % Variation 2Q23 vs. 2Q22 |        |  |  |  |
|---------------------------|--------|--|--|--|
| Total                     |        |  |  |  |
| Total                     | -10.7% |  |  |  |
| Domestic Market           | -1.8%  |  |  |  |
| Export Market             | -47.4% |  |  |  |

| % Variation 1H23 vs. 1H22 |       |  |  |  |  |
|---------------------------|-------|--|--|--|--|
| Total                     |       |  |  |  |  |
| Total                     | -9.8% |  |  |  |  |
| Domestic Market           | -1.2% |  |  |  |  |
| Export Market -46.2%      |       |  |  |  |  |



# Net Operating Revenue (R\$ million)





### Net Operating Revenue (R\$ million)





## Breakdow