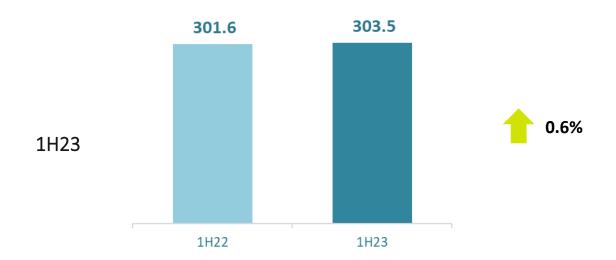

stic Market





# Flooring Market (IBÁ)





### Effective Installed Capacity (Fiberboard + MDF + MDP) vs. Production



| % Variation 2Q23 vs. 2Q22 |        |  |  |  |
|---------------------------|--------|--|--|--|
| Total                     |        |  |  |  |
| Total                     | -10.7% |  |  |  |
| Domestic Market           | -1.8%  |  |  |  |
| Export Market             | -47.4% |  |  |  |

| % Variation 1H23 vs. 1H22 |       |  |  |  |  |
|---------------------------|-------|--|--|--|--|
| Total                     |       |  |  |  |  |
| Total                     | -9.8% |  |  |  |  |
| Domestic Market           | -1.2% |  |  |  |  |
| Export Market -46.2%      |       |  |  |  |  |



# Net Operating Revenue (R\$ million)





### Net Operating Revenue (R\$ million)





## Breakdown of NOR by Segment







# Financial Performance





# Financial Highlights





| Debt (R\$ Million)        | 1Q23  | 1Q23  | Var. (%) | 2022  | Var. (%) |
|---------------------------|-------|-------|----------|-------|----------|
| Short-Term Debt           | 267.3 | 255.9 | 4.4%     | 263.5 | 1.4%     |
| Long-Term Debt            | 416.3 | 384.2 | 8.4%     | 361.6 | 15.1%    |
| Gross Debt                | 683.6 | 640.1 | 6.8%     | 625.1 | 9.4%     |
| Cash and Cash Equivalents | 133.3 | 125.2 | 6.5%     | 94.9  | 40.4%    |
| Net Debt                  | 550.3 | 514.9 | 6.9%     | 530.2 | 3.8%     |
| % Short-Term Debt         | 39%   | 40%   | -1 p.p.  | 42%   | -2 p.p.  |
| Net Debt/Recurring EBITDA | 1.1   | 0.9   | 23.1%    | 1.1   | -2.4%    |

### Debt Profile b