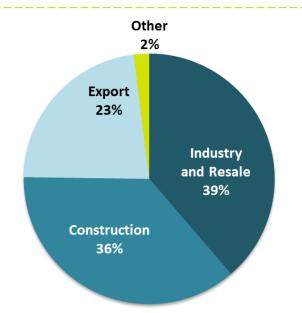

# Earnings Release 2Q23





# Operating Performance







### Net Operating Revenue (R\$ million)



# Breakdown of NOR by Segment









# Furniture Industry and Resale Segment

|                   | Fiberboard                                                                                                                                                                                                                                     | T-HDF Panel                                                                                                                                                                                                        | MDF Panel                                                                                                                                                 | MDP Panel