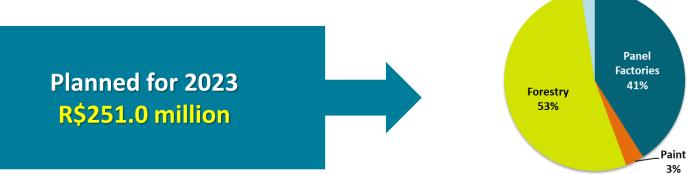

393.0 | 434.0 | 471.9 | 537.7 | 566.6 | 578.6 | 522.5 | 522.5 |
| Trade Accounts Payable           | 158.8 | 191.9 | 235.2 | 283.0 | 242.3 | 247.0 | 246.9 | 230.9 | 235.3 | 236.1 |
| WORKING CAPITAL (R\$ Million)    | 582.9 | 579.7 | 672.3 | 676.6 | 731.2 | 794.1 | 845.2 | 853.1 | 879.0 | 929.2 |
| Trade Accounts Receivable (days) | 78    | 69    | 71    | 67    | 76    | 75    | 70    | 71    | 82    | 89    |
| Inventories (days)               | 48    | 56    | 54    | 55    | 71    | 81    | 76    | 81    | 72    | 72    |
| Trade Accounts Payable (days)    | (27)  | (31)  | (32)  | (36)  | (36)  | (37)  | (33)  | (33)  | (33)  | (33)  |
| FINANCIAL CYCLE (DAYS)           | 99    | 94    | 93    | 86    | 110   | 119   | 113   | 120   | 121   | 128   |





#### **Investments Made**





3%



# Sustainability







### 130 farms

with eucalyptus plantations, totaling
43,000 hectares, of which 35,500

hectares actually planted

New Planted Forests and Sprouting Management (ha)



| Average Radius |                 |                        |  |  |  |  |
|----------------|-----------------|------------------------|--|--|--|--|
| Salto          | Botucatu<br>MDP | Botucatu<br>Fiberboard |  |  |  |  |
| 78 km          | 143 Km          | 83 Km                  |  |  |  |  |





### Castilho Solar Power Plant - Solar Power Purchase Agreement (PPA)

- Investments: R\$1 billion
- Installed Capacity: 270 MWP
- Footprint: 690 hectares (the size of 600 soccer fields)
- Reduction in Energy Cost: R\$12 million/year
- Environmental Impact: The plant will avoid the emission of 16,00