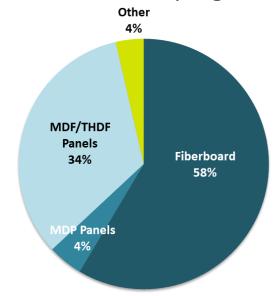

(IBÁ)





### Effective Installed Capacity (Fiberboard + MDF + MDP) vs. Production



| % Variation 2Q23 vs. 2Q22 |        |  |  |  |
|---------------------------|--------|--|--|--|
| Total                     |        |  |  |  |
| Total                     | -10.7% |  |  |  |
| Domestic Market           | -1.8%  |  |  |  |
| Export Market             | -47.4% |  |  |  |

| % Variation 1H23 vs. 1H22 |       |  |  |  |  |
|---------------------------|-------|--|--|--|--|
| Total                     |       |  |  |  |  |
| Total                     | -9.8% |  |  |  |  |
| Domestic Market           | -1.2% |  |  |  |  |
| Export Market -46.2%      |       |  |  |  |  |



# Net Operating Revenue (R\$ million)





### Net Operating Revenue (R\$ million)





## Breakdown of NOR by Segment







# Financial Performance





# Financial Highlights





| Debt (R\$ Million)        | 1Q23  | 1Q23  | Var. (%) | 2022  | Var. (%) |
|---------------------------|-------|-------|----------|-------|----------|
| Short-Term Debt           | 267.3 | 255.9 | 4.4%     | 263.5 | 1.4%     |
| Long-Term Debt            | 416.3 | 384.2 | 8.4%     | 361.6 | 15.1%    |
| Gross Debt                | 683.6 | 640.1 | 6.8%     | 625.1 | 9.4%     |
| Cash and Cash Equivalents | 133.3 | 125.2 | 6.5%     | 94.9  | 40.4%    |
| Net Debt                  | 550.3 | 514.9 | 6.9%     | 530.2 | 3.8%     |
| % Short-Term Debt         | 39%   | 40%   | -1 p.p.  | 42%   | -2 p.p.  |
| Net Debt/Recurring EBITDA | 1.1   | 0.9   | 23.1%    | 1.1   | -2.4%    |

### Debt Profile by Maturity in 1H23



### Debt Pro