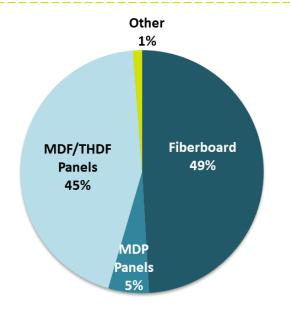

IBÁ)





### Effective Installed Capacity (Fiberboard + MDF + MDP) vs. Production



| % Variation 2Q23 vs. 2Q22 |        |  |  |  |
|---------------------------|--------|--|--|--|
| Total                     |        |  |  |  |
| Total                     | -10.7% |  |  |  |
| Domestic Market           | -1.8%  |  |  |  |
| Export Market             | -47.4% |  |  |  |

| % Variation 1H23 vs. 1H22 |       |  |  |  |  |
|---------------------------|-------|--|--|--|--|
| Total                     |       |  |  |  |  |
| Total                     | -9.8% |  |  |  |  |
| Domestic Market           | -1.2% |  |  |  |  |
| Export Market -46.2%      |       |  |  |  |  |



# Net Operating Revenue (R\$ million)





### Net Operating Revenue (R\$ million)





## Breakdown of NOR by Segment







# Financial Performance





# Financial Highlights





| Debt (R\$ Million)        | 1Q23  | 1Q23  | Var. (%) | 2022  | Var. (%) |
|---------------------------|-------|-------|----------|-------|----------|
| Short-Term Debt           | 267.3 | 255.9 | 4.4%     | 263.5 | 1.4%     |
| Long-Term Debt            | 416.3 | 384.2 | 8.4%     | 361.6 | 15.1%    |
| Gross Debt                | 683.6 | 640.1 | 6.8%     | 625.1 | 9.4%     |
| Cash and Cash Equivalents | 133.3 | 125.2 | 6.5%     | 94.9  | 40.4%    |
| Net Debt                  | 550.3 | 514.9 | 6.9%     | 530.2 | 3.8%     |
| % Short-Term Debt         | 39%   | 40%   | -1 p.p.  | 42%   | -2 p.p.  |
| Net Debt/Recurring EBITDA | 1.1   | 0.9   | 23.1%    | 1.1   | -2.4%    |

### Debt Profile by Maturity in 1H23



### Debt Profi