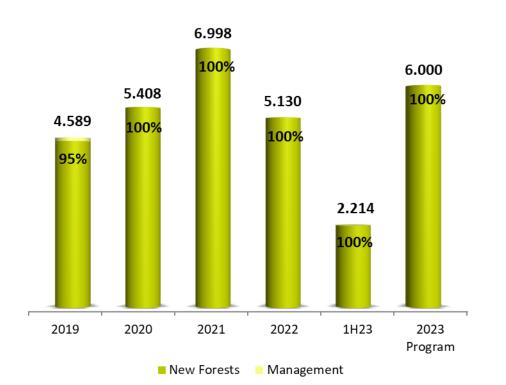

### 130 farms

with eucalyptus plantations, totaling
43,000 hectares, of which 35,500

hectares actually planted

New Planted Forests and Sprouting Management (ha)

| Average Radius |                 |                        |  |  |  |  |
|----------------|-----------------|------------------------|--|--|--|--|
| Salto          | Botucatu<br>MDP | Botucatu<br>Fiberboard |  |  |  |  |
| 78 km          | 143 Km          | 83 Km                  |  |  |  |  |