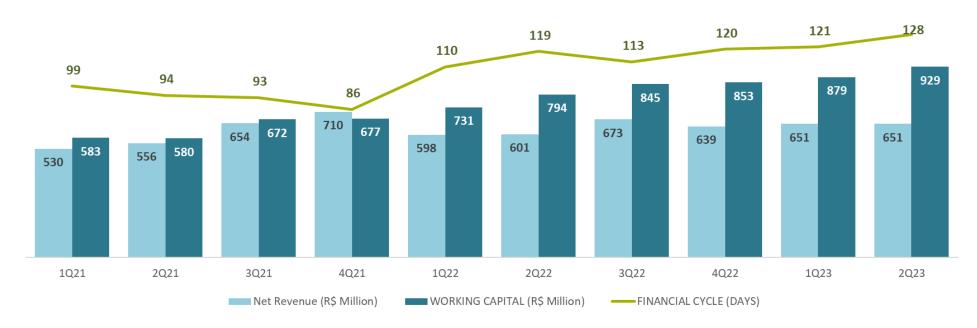

# Investments in Working Capital and Financial Cycle

| Financial Cycle                  | 1Q21  | 2Q21  | 3Q21  | 4Q21  | 1Q22  | 2Q22  | 3Q22  | 4Q22  | 1Q23  | 2Q23  |
|----------------------------------|-------|-------|-------|-------|-------|-------|-------|-------|-------|-------|
| Net Revenue (R\$ Million)        | 529.5 | 556.3 | 654.0 | 709.6 | 597.8 | 600.9 | 672.8 | 639.1 | 651.3 | 650.9 |
| Trade Accounts Receivable        | 459.5 | 427.4 | 514.5 | 525.6 | 501.6 | 503.3 | 525.5 | 505.3 | 591.9 | 642.8 |
| Inventories                      | 282.2 | 344.2 | 393.0 | 434.0 | 471.9 | 537.7 | 566.6 | 578.6 | 522.5 | 522.5 |
| Trade Accounts Payable           | 158.8 | 191.9 | 235.2 | 283.0 | 242.3 | 247.0 | 246.9 | 230.9 | 235.3 | 236.1 |
| WORKING CAPITAL (R\$ Million)    | 582.9 | 579.7 | 672.3 | 676.6 | 731.2 | 794.1 | 845.2 | 853.1 | 879.0 | 929.2 |
| Trade Accounts Receivable (days) | 78    | 69    | 71    | 67    | 76    | 75    | 70    | 71    | 82    | 89    |
| Inventories (days)               | 48    | 56    | 54    | 55    | 71    | 81    | 76    | 81    | 72    | 72    |
| Trade Accounts Payable (days)    | (27)  | (31)  | (32)  | (36)  | (36)  | (37)  | (33)  | (33)  | (33)  | (33)  |
| FINANCIAL CYCLE (DAYS)           | 99    | 94    | 93    | 86    | 110   | 119   | 113   | 120   | 121   | 128   |