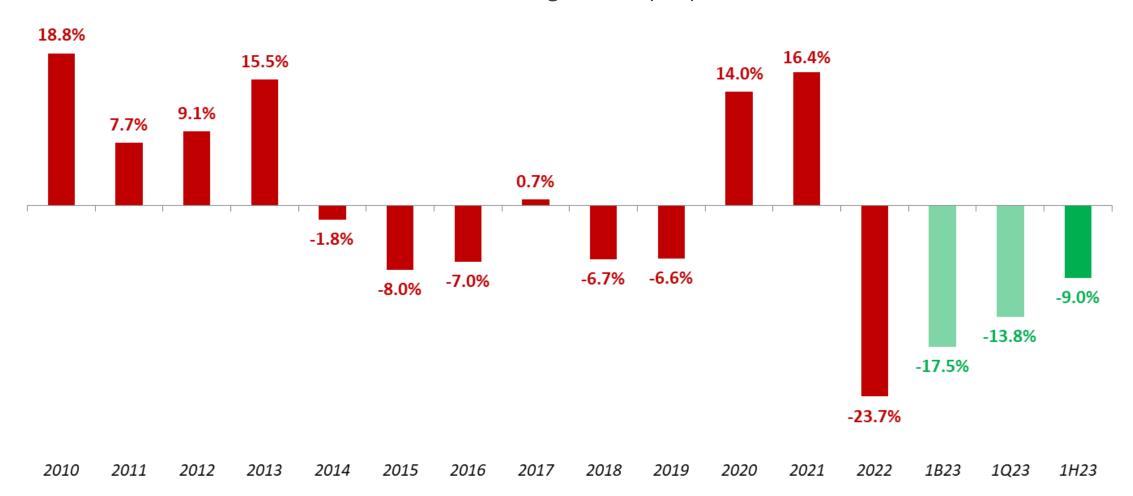

|  |  |

<sup>\*</sup>Partition system: comprised of wall partitions and metal profiles.





- Products: Fiberboard, Panels, MDP, MDF, T-HDF, Doors, Laminated Flooring and Architectural Paints
- Main Countries: United States and Latin America
- Competitive Advantages: Subsidiary in Atlanta, USA (ease of servicing Homecenters)















The index declined 31.0% from 2013 to 1H23.



#### ABRAFATI Index Domestic Market





# Flooring Market (IBÁ)





### Effective Installed Capacity (Fiberboard + MDF + MDP) vs. Production



| % Variation 2Q23 vs. 2Q22 |        |  |  |  |
|---------------------------|--------|--|--|--|
| Total                     |        |  |  |  |
| Total                     | -10.7% |  |  |  |
| Domestic Market           | -1.8%  |  |  |  |
| Export Market             | -47.4% |  |  |  |

| % Variation 1H23 vs. 1H22 |       |  |  |  |  |
|---------------------------|-------|--|--|--|--|
| Total                     |       |  |  |  |  |
| Total                     | -9.8% |  |  |  |  |
| Domestic Market           | -1.2% |  |  |  |  |
| Export Market -46.2%      |       |  |  |  |  |



# Net Operating Revenue (R\$ million)





### Net Operating Revenue (R\$ million)





## Breakdown of NOR by Segment







#