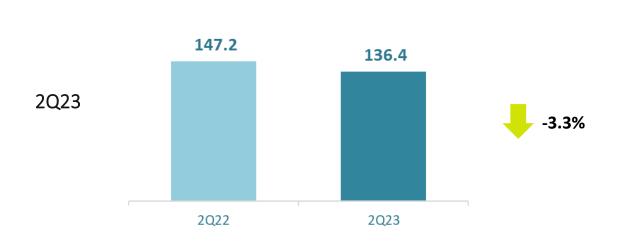

mestic Market





# Flooring Market (IBÁ)





### Effective Installed Capacity (Fiberboard + MDF + MDP) vs. Production



| % Variation 2Q23 vs. 2Q22 |        |  |  |  |
|---------------------------|--------|--|--|--|
| Total                     |        |  |  |  |
| Total                     | -10.7% |  |  |  |
| Domestic Market           | -1.8%  |  |  |  |
| Export Market             | -47.4% |  |  |  |

| % Variation 1H23 vs. 1H22 |       |  |  |  |  |
|---------------------------|-------|--|--|--|--|
| Total                     |       |  |  |  |  |
| Total                     | -9.8% |  |  |  |  |
| Domestic Market           | -1.2% |  |  |  |  |
| Export Market -46.2%      |       |  |  |  |  |



# Net Operating Revenue (R\$ million)





### Net Operating Revenue (R\$ million)





## Breakdown of NOR by Segment







# Financial Performance





# Financial Highlights





| Debt (R\$ Million)        | 1Q23  | 1Q23  | Var. (%) | 2022  | Var. (%) |
|---------------------------|-------|-------|----------|-------|----------|
| Short-Term Debt           | 267.3 | 255.9 | 4.4%     | 263.5 | 1.4%     |
| Long-Term Debt            | 416.3 | 384.2 | 8.4%     | 361.6 | 15.1%    |
| Gross Debt                | 683.6 | 640.1 | 6.8%     | 625.1 | 9.4%     |
| Cash and Cash Equivalents | 133.3 | 125.2 | 6.5%     | 94.9  | 40.4%    |
| Net Debt                  | 550.3 | 514.9 | 6.9%     | 530.2 | 3.8%     |
| % Short-Term Debt         | 39%   | 40%   | -1 p.p.  | 42%   | -2 p.p.  |
| Net Debt/Recurring EBITDA | 1.1   | 0.9   | 23.1%    | 1.1   | -2.4%    |

### Debt Profile