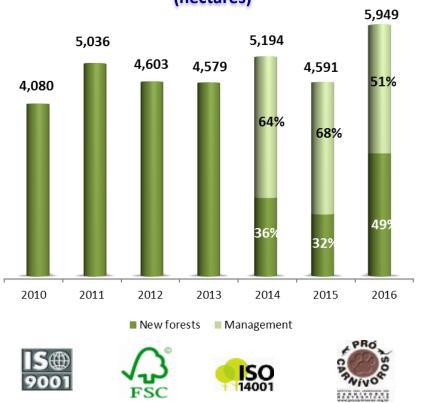

#### Newly Planted Forests and Seedling Management (hectares)

|  | Total Toccssing capacity inceyching |                  |                |  |  |  |  |
|--|-------------------------------------|------------------|----------------|--|--|--|--|
|  | Ton/Year                            | Equivalent to    |                |  |  |  |  |
|  |                                     | Trees            | Forests        |  |  |  |  |
|  | 240,000 ton                         | 2 million / year | 1,500 hectares |  |  |  |  |