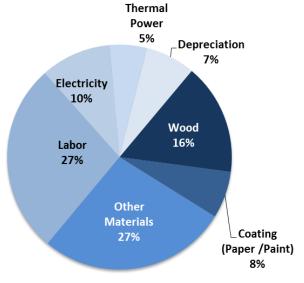

#### Breakdown of Costs - 4Q16

| Change  | 4Q16 vs. 4Q15 | 2016 vs. 2015 |
|---------|---------------|---------------|
| Eucatex | 0.3%          | -3.7%         |
| Market  | -0.1%         | -5.7%         |