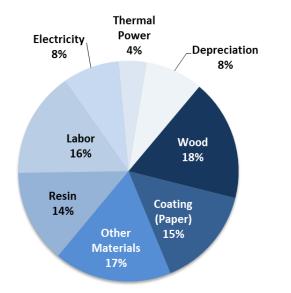

5 <b>4Q16</b> <i>Var</i> 2015 <b>2016</b> <i>Var</i> |                   |       |                     |                     | Var  |
| R\$ 289.4 million                                       | R\$ 284.5 million | -1.7% | R\$ 1,143.3 million | R\$ 1,144.5 million | 0.1% |

#### **Distribution by Product - 2016**

**Distribution by Segment - 2016** 







Operating Data



Export performance - YEAR



Construction



### ABRAMAT Index - Domestic Market



Panels Market



#### Effective Installed Capacity (MDF + MDP) vs. Production



Wood Segment





#### Total Market ('000 m<sup>3</sup>) Domestic + Export Market



Wood Segment



#### Installed Capacity Utilization - 4Q16



#### Breakdown of Costs - 4Q16

#### **All Panels**

#### **Resin Panels**

#### Non-Resin Panels (Fiberboard)







### Paint Segment



Market - Million Gallons



#### Breakdown of Costs - 4Q16





| Change  | 4Q16 vs. 4Q15 | 2016 vs. 2015 |
|---------|---------------|---------------|
| Eucatex | 0.3%          | -3.7%         |
| Market  | -0.1%         | -5.7%         |

Source: Eucatex

#### Installed Capacity Utilization



Total Capacity - 36 million gallons / year

Financial Data

| Highlights (R\$ million)             | 4Q16    | V.A. % | 4Q15    | V.A. % | Var. (%) | 2016    | V.A. % | 2015    | V.A. % | Var. (%)  |
|--------------------------------------|---------|--------|---------|--------|----------|---------|--------|---------|--------|-----------|
| Net Revenue                          | 284.5   | 100.0% | 289.4   | 100.0% | -1.7%    | 1,144.4 | 100.0% | 1,143.3 | 100.0% | 0.1%