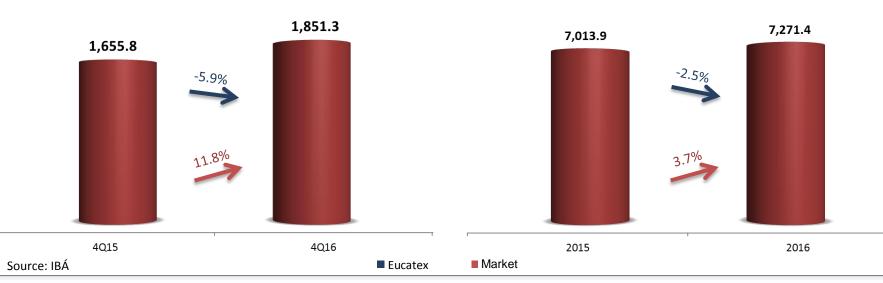

### ABRAMAT Index - Domestic Market

Panels Market

#### Effective Installed Capacity (MDF + MDP) vs. Production

Wood Segment

#### Total Market ('000 m<sup>3</sup>) Domestic + Export Market

Wood Segment