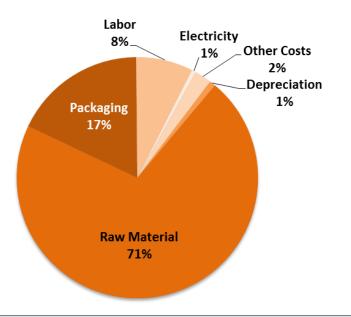

|                     | Var  |
| R\$ 289.4 million                                       | R\$ 284.5 million | -1.7% | R\$ 1,143.3 million | R\$ 1,144.5 million | 0.1% |

#### **Distribution by Product - 2016**

**Distribution by Segment - 2016** 







Operating Data



Export performance - YEAR



Construction



### ABRAMAT Index - Domestic Market



Panels Market



#### Effective Installed Capacity (MDF + MDP) vs. Production



Wood Segment





#### Total Market ('000 m<sup>3</sup>) Domestic + Export Market



Wood Segment



#### Installed Capacity Utilization - 4Q16



#### Breakdown of Costs - 4Q16

#### **All Panels**

#### **Resin Panels**

#### Non-Resin Panels (Fiberboard)







### Paint Segment



Market - Million Gallons



#### Breakdown of Costs - 4Q16





| Change  | 4Q16 vs. 4Q15 | 2016 vs. 2015 |
|---------|---------------|---------------|
| Eucatex | 0.3%          | -3.7%         |
| Market  | -0.1%         | -5.7%         |

Source: Eucatex

#### Installed Capacity Utilization



Total Capacity - 36 million gallons / year

Financial Data

| Highlights (R\$ million)             | 4Q16    | V.A. % | 4Q15    | V.A. % | Var. (%) | 2016    | V.A. % | 2015    | V.A. % | Var. (%)  |
|--------------------------------------|---------|--------|---------|--------|----------|---------|--------|---------|--------|-----------|
| Net Revenue                          | 284.5   | 100.0% | 289.4   | 100.0% | -1.7%    | 1,144.4 | 100.0% | 1,143.3 | 100.0% | 0.1%      |
| Fair value of biological assets      | 8.3     | 2.9%   | 8.9     | 3.1%   | -6.3