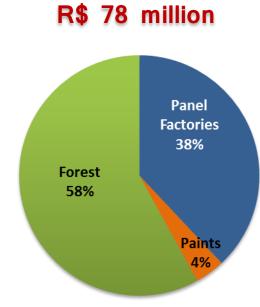

.5    | 4.7%   | 22.3    | 1.9%   | 140.0%    |

Debt

| Debt (R\$ Million)        | 2016  | 9M16  | Var. (%) | 2015  | Var. (%) |
|---------------------------|-------|-------|----------|-------|----------|
| Short Term Debt           | 241.3 | 227.8 | 5.9%     | 210.6 | 14.6%    |
| Long Term Debt            | 114.4 | 135.0 | -15.3%   | 140.9 | -18.8%   |
| Gross Debt                | 355.7 | 362.8 | -2.0%    | 351.5 | 1.2%     |
| Cash and Cash Equivalents | 23.6  | 24.3  | -2.9%    | 17.6  | 33.9%    |
| Net Debt                  | 332.1 | 338.6 | -1.9%    | 333.9 | -0.5%    |
| % Short Term Debt         | 68%   | 63%   | 5 p.p.   | 60%   | 8 p.p.   |
| Net Debt/EBITDA           | 1.8   | 1.8   | -2.1%    | 1.7   | 5.3%     |





**Debt Profile** 



Investments

Planned for 2017







# Sustainability - Forestry and Recycling





#### Newly Planted Forests and Seedling Management (hectares)



|  | Total Toccssing capacity inceyching |                  |                |  |  |  |  |
|--|-------------------------------------|------------------|----------------|--|--|--|--|
|  | Ton/Year                            | Equivalent to    |                |  |  |  |  |
|  |                                     | Trees            | Forests        |  |  |  |  |
|  | 240,000 ton                         | 2 million / year | 1,500 hectares |  |  |  |  |

Total Processing Canacity - Recycling

#### Volume Processed (ton) - Recycling



#### Gains in Wood Purchases – Recycling – 2016

| Wood<br>Market * | Recycled  | Variation | Consump.<br>Dry Ton | Gain     |
|------------------|-