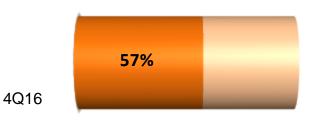

ibution by Segment - 2016** 







Operating Data



Export performance - YEAR



Construction



### ABRAMAT Index - Domestic Market



Panels Market



#### Effective Installed Capacity (MDF + MDP) vs. Production



Wood Segment





#### Total Market ('000 m<sup>3</sup>) Domestic + Export Market



Wood Segment



#### Installed Capacity Utilization - 4Q16



#### Breakdown of Costs - 4Q16

#### **All Panels**

#### **Resin Panels**

#### Non-Resin Panels (Fiberboard)







### Paint Segment



Market - Million Gallons



#### Breakdown of Costs - 4Q16





| Change  | 4Q16 vs. 4Q15 | 2016 vs. 2015 |
|---------|---------------|---------------|
| Eucatex | 0.3%          | -3.7%         |
| Market  | -0.1%         | -5.7%         |

Source: Eucatex

#### Installed Capacity Utilization



Total Capacity - 36 million gallons / year

Financial Data

| Highlights (R\$ million)             | 4Q16    | V.A. % | 4Q15    | V.A. % | Var. (%) | 2016    | V.A. % | 2015    | V.A. % | Var. (%)  |
|--------------------------------------|---------|--------|---------|--------|----------|---------|--------|---------|--------|-----------|
| Net Revenue                          | 284.5   | 100.0% | 289.4   | 100.0% | -1.7%    | 1,144.4 | 100.0% | 1,143.3 | 100.0% | 0.1%      |
| Fair value of biological assets      | 8.3     | 2.9%   | 8.9     | 3.1%   | -6.3%    | 29.8    | 2.6%   | 44.3    | 3.9%   | -32.7%    |
| Cost of products sold                | (207.1) | -72.8% | (220.6) | -76.2% | -6.1%    | (850.9) | -74.4% | (852.8) | -74.6% | -0.2%     |
| Gross income