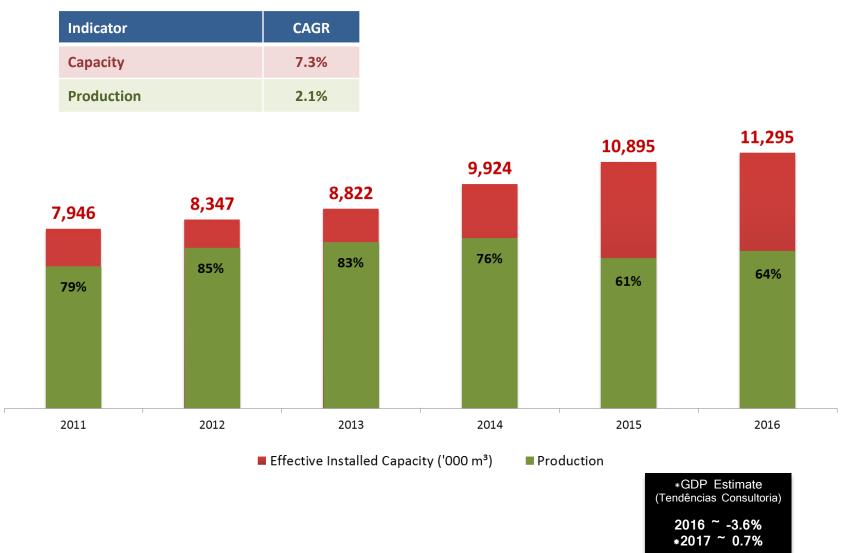

|                   |       |                     |                     |      |
|---------------------------------------------------------|-------------------|-------|---------------------|---------------------|------|
| 4Q15 <b>4Q16</b> <i>Var</i> 2015 <b>2016</b> <i>Var</i> |                   |       |                     |                     | Var  |
| R\$ 289.4 million                                       | R\$ 284.5 million | -1.7% | R\$ 1,143.3 million | R\$ 1,144.5 million | 0.1% |

#### **Distribution by Product - 2016**

**Distribution by Segment - 2016** 







Operating Data



Export performance - YEAR



Construction



### ABRAMAT Index - Domestic Market



Panels Market



#### Effective Installed Capacity (MDF + MDP) vs. Production



Wood Segment





#### Total Market ('000 m<sup>3</sup>) Domestic + Export Market



Wood Segment



#### Installed Capacity Utilization - 4Q16



#### Breakdown of Costs - 4Q16

#### **All Panels**

#### **Resin Panels**

#### Non-Resin Panels (Fiberboard)







### Paint Segment



Market - Million Gallons



#### Breakdown of Costs - 4Q16





| Change  | 4Q16 vs. 4Q15 | 2016 vs. 2015 |
|---------|---------------|---------------|
| Eucatex | 0.3%          | -3.7%         |
| Market  | -0.1%         | -5.7%         |

Source: Eucatex

#### Installed Capacity Utilization



Total Capacity - 36 million gallons / year

Financial Data

| Highlights (R\$ million)             | 4Q16    | V.A. % | 4Q15    | V.A. % | Var. (%) | 2016    | V.A. % | 2015    | V.A. % | Var. (%)  |
|--------------