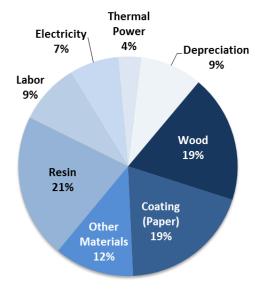

<b>4Q16</b> <i>Var</i> 2015 <b>2016</b> <i>Var</i> |                   |       |                     |                     | Var  |
| R\$ 289.4 million                                       | R\$ 284.5 million | -1.7% | R\$ 1,143.3 million | R\$ 1,144.5 million | 0.1% |

#### **Distribution by Product - 2016**

**Distribution by Segment - 2016** 







Operating Data



Export performance - YEAR



Construction



### ABRAMAT Index - Domestic Market



Panels Market



#### Effective Installed Capacity (MDF + MDP) vs. Production



Wood Segment





#### Total Market ('000 m<sup>3</sup>) Domestic + Export Market



Wood Segment



#### Installed Capacity Utilization - 4Q16



#### Breakdown of Costs - 4Q16

#### **All Panels**

#### **Resin Panels**

#### Non-Resin Panels (Fiberboard)







### Paint Segment



Market - Million Gallons



#### Breakdown of Costs - 4Q16





| Change  | 4Q16 vs. 4Q15 | 2016 vs. 2015 |
|---------|---------------|---------------|
| Eucatex | 0.3%          | -3.7%         |
| Market  | -0.1%         | -5.7%         |

Source: Eucatex

#### Installed Capacity Utilization



Total Capacity - 36 million gallons / year

Financial Data

| Highlights (R\$ million)             | 4Q16    | V.A. % | 4Q15    | V.A. % | Var. (%) | 2016    | V.A. % | 2015    | V.A. % | Var. (%)  |
|--------------------------------------|---------|--------|---------|--------|----------|---------|--------|---------|--------|-----------|
| Net Revenue                          | 284.5   | 100.0% | 289.4   | 100.0% | -1.7%    | 1,144.4 | 100.0% | 1,143.3 | 100.0% | 0.1%