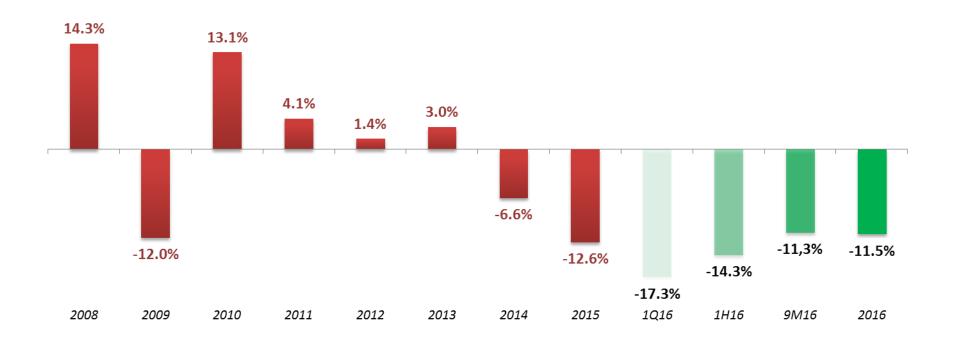

|



**Operating Data** 



| Net Revenue                                             |                   |       |                     |                     |      |
|---------------------------------------------------------|-------------------|-------|---------------------|---------------------|------|
| 4Q15 <b>4Q16</b> <i>Var</i> 2015 <b>2016</b> <i>Var</i> |                   |       |                     |                     | Var  |
| R\$ 289.4 million                                       | R\$ 284.5 million | -1.7% | R\$ 1,143.3 million | R\$ 1,144.5 million | 0.1% |

#### **Distribution by Product - 2016**

**Distribution by Segment - 2016** 







Operating Data



Export performance - YEAR



Construction



### ABRAMAT Index - Domestic Market



Panels Market



#### Effective Installed Capacity (MDF + MDP) vs. Production



Wood Segment





#### Total Market ('000 m<sup>3</sup>) Domestic + Export Market



Wood Segment



#### Installed Capacity Utilization - 4Q16



#### Breakdown of Costs - 4Q16

#### **All Panels**

#### **Resin Panels**

#### Non-Resin Panels (Fiberboard)







### Paint Segment



Market - Million Gallons



#### Breakdown of Costs - 4Q16





| Change  | 4Q16 vs. 4Q15 | 2016 vs. 2015 |
|---------|---------------|---------------|
| Eucatex | 0.3%          | -3.7%         |
| Market  | -0.1%         | -5.7%         |

Source: Eucatex

#### Installed Capacity Utilization



Total Capacity - 36 million gallons / year

Financial Data

| Highlights (R\$ million)             | 4Q16    | V.A. % | 4Q15    | V.A.