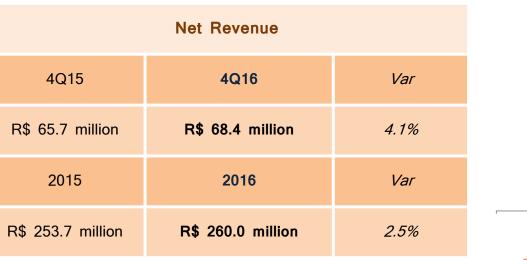

**Operating Data** 

| Net Revenue                                             |                   |       |                     |                     |      |
|---------------------------------------------------------|-------------------|-------|---------------------|---------------------|------|
| 4Q15 <b>4Q16</b> <i>Var</i> 2015 <b>2016</b> <i>Var</i> |                   |       |                     |                     | Var  |
| R\$ 289.4 million                                       | R\$ 284.5 million | -1.7% | R\$ 1,143.3 million | R\$ 1,144.5 million | 0.1% |