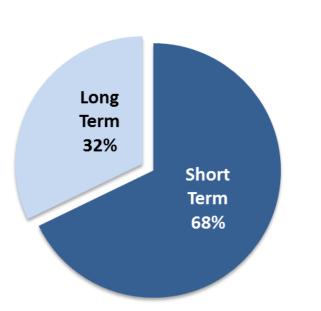

Debt

| Debt (R\$ Million)        | 2016  | 9M16  | Var. (%) | 2015  | Var. (%) |
|---------------------------|-------|-------|----------|-------|----------|
| Short Term Debt           | 241.3 | 227.8 | 5.9%     | 210.6 | 14.6%    |
| Long Term Debt            | 114.4 | 135.0 | -15.3%   | 140.9 | -18.8%   |
| Gross Debt                | 355.7 | 362.8 | -2.0%    | 351.5 | 1.2%     |
| Cash and Cash Equivalents | 23.6  | 24.3  | -2.9%    | 17.6  | 33.9%    |
| Net Debt                  | 332.1 | 338.6 | -1.9%    | 333.9 | -0.5%    |
| % Short Term Debt         | 68%   | 63%   | 5 p.p.   | 60%   | 8 p.p.   |
| Net Debt/EBITDA           | 1.8   | 1.8   | -2.1%    | 1.7   | 5.3%     |

**Debt Profile** 

Investments

Planned for 2017