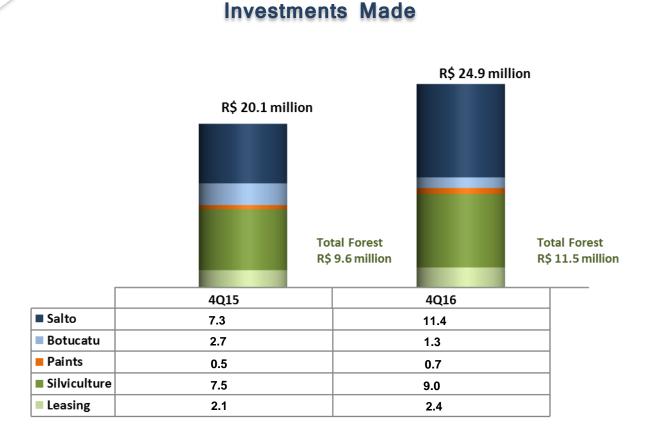

53.5    | 4.7%   | 22.3    | 1.9%   | 140.0%    |

Debt

| Debt (R\$ Million)        | 2016  | 9M16  | Var. (%) | 2015  | Var. (%) |
|---------------------------|-------|-------|----------|-------|----------|
| Short Term Debt           | 241.3 | 227.8 | 5.9%     | 210.6 | 14.6%    |
| Long Term Debt            | 114.4 | 135.0 | -15.3%   | 140.9 | -18.8%   |
| Gross Debt                | 355.7 | 362.8 | -2.0%    | 351.5 | 1.2%     |
| Cash and Cash Equivalents | 23.6  | 24.3  | -2.9%    | 17.6  | 33.9%    |
| Net Debt                  | 332.1 | 338.6 | -1.9%    | 333.9 | -0.5%    |
| % Short Term Debt         | 68%   | 63%   | 5 p.p.   | 60%   | 8 p.p.   |
| Net Debt/EBITDA           | 1.8   | 1.8   | -2.1%    | 1.7   | 5.3%     |





**Debt Profile** 



Investments

Planned for 2017







# Sustainability - Forestry and Recycling





#### Newly Planted Forests and Seedling Management (hectares)



|  | Total Toccssing capacity inceyching |                  |                |  |  |  |  |
|--|-------------------------------------|------------------|----------------|--|--|--|--|
|  | Ton/Year                            | Equivalent to    |                |  |  |  |  |
|  |                                     | Trees            | Forests        |  |  |  |  |
|  | 240,000 ton                         | 2 million / year | 1,500 hectares |  |  |  |  |

Total Processing Canacity - Recycling

#### Volume Processed (ton) - Recycling



#### Gains in Wood Purchases – Recycling – 2016

| Wood<br>Market * | Recycled  | Variation | Consump.<br>Dry Ton | Gain     |
|------------------