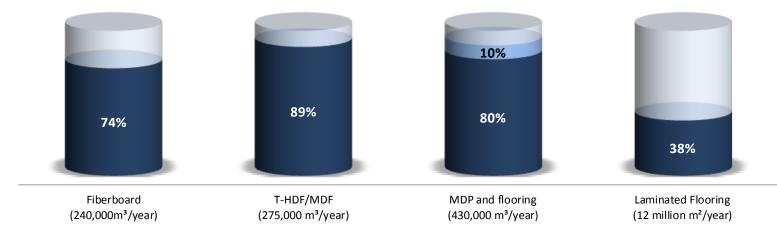

----------------------------|-------------------|-------|---------------------|---------------------|------|
| 4Q15 <b>4Q16</b> <i>Var</i> 2015 <b>2016</b> <i>Var</i> |                   |       |                     |                     | Var  |
| R\$ 289.4 million                                       | R\$ 284.5 million | -1.7% | R\$ 1,143.3 million | R\$ 1,144.5 million | 0.1% |

#### **Distribution by Product - 2016**

**Distribution by Segment - 2016** 







Operating Data



Export performance - YEAR



Construction



### ABRAMAT Index - Domestic Market



Panels Market



#### Effective Installed Capacity (MDF + MDP) vs. Production



Wood Segment





#### Total Market ('000 m<sup>3</sup>) Domestic + Export Market



Wood Segment



#### Installed Capacity Utilization - 4Q16



#### Breakdown of Costs - 4Q16

#### **All Panels**

#### **Resin Panels**

#### Non-Resin Panels (Fiberboard)







### Paint Segment



Market - Million Gallons



#### Breakdown of Costs - 4Q16





| Change  | 4Q16 vs. 4Q15 | 2016 vs. 2015 |
|---------|---------------|---------------|
| Eucatex | 0.3%          | -3.7%         |
| Market  | -0.1%         | -5.7%         |

Source: Eucatex

#### Installed Capacity Utilization



Total Capacity - 36 million gallons / year

Financial Data

| Highlights (R\$ million)             | 4Q16    | V.A. % | 4Q15    | V.A. % | Var. (%) | 2016    | V.A. % | 2015    | V.A. % | Var. (%)  |
|--------------------------------------|---------|--------|---------|--------|----------|---------|--------|---------|--------|-----------|
| Net Revenue