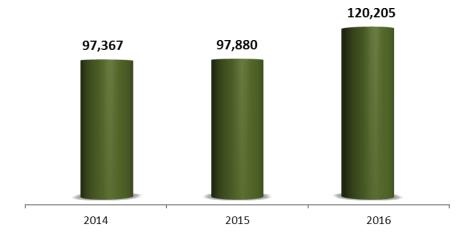

| 8 p.p.   |
| Net Debt/EBITDA           | 1.8   | 1.8   | -2.1%    | 1.7   | 5.3%     |





**Debt Profile** 



Investments

Planned for 2017







# Sustainability - Forestry and Recycling





#### Newly Planted Forests and Seedling Management (hectares)



|  | Total Toccssing capacity inceyching |                  |                |  |  |  |  |
|--|-------------------------------------|------------------|----------------|--|--|--|--|
|  | Ton/Year                            | Equivalent to    |                |  |  |  |  |
|  |                                     | Trees            | Forests        |  |  |  |  |
|  | 240,000 ton                         | 2 million / year | 1,500 hectares |  |  |  |  |

Total Processing Canacity - Recycling

#### Volume Processed (ton) - Recycling



#### Gains in Wood Purchases – Recycling – 2016

| Wood<br>Market * | Recycled  | Variation | Consump.<br>Dry Ton | Gain     |
|------------------|-----------|-----------|---------------------|----------|
| R\$210.60        | R\$131.92 | R\$78.68  | 102,174             | R\$8,039 |
| ton/dry          | ton/dry   | ton/dry   |                     | thousand |

\* Wood chips - CIF



Eucatex in 2016



| Diretrizes        |                                                                                                       |
|-------------------|-------------------------------------------------------------------------------------------------------|
| Exports           | Adjust production lines to drive exports.                                                             |
| Portfolio