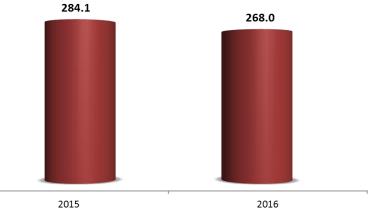

|                     | Var  |
| R\$ 289.4 million                                       | R\$ 284.5 million | -1.7% | R\$ 1,143.3 million | R\$ 1,144.5 million | 0.1% |

#### **Distribution by Product - 2016**

**Distribution by Segment - 2016** 







Operating Data



Export performance - YEAR



Construction



### ABRAMAT Index - Domestic Market



Panels Market



#### Effective Installed Capacity (MDF + MDP) vs. Production



Wood Segment





#### Total Market ('000 m<sup>3</sup>) Domestic + Export Market



Wood Segment



#### Installed Capacity Utilization - 4Q16



#### Breakdown of Costs - 4Q16

#### **All Panels**

#### **Resin Panels**

#### Non-Resin Panels (Fiberboard)







### Paint Segment



Market - Million Gallons



#### Breakdown of Costs - 4Q16





| Change  | 4Q16 vs. 4Q15 | 2016 vs. 2015 |
|---------|---------------|---------------|
| Eucatex | 0.3%          | -3.7%         |
| Market  | -0.1%         | -5.7%         |

Source: Eucatex

#### Installed Capacity Utilization



Total Capacity - 36 million gallons / year

Financial Data

| Highlights (R\$ million)             | 4Q16    | V.A. % | 4Q15    | V.A. % | Var. (%) | 2016    | V.A. % | 2015    | V.A. % | Var. (%)  |
|--------------------------------------|---------|--------|---------|--------|----------|---------|--------|---------|--------|-----------|
| Net Revenue                          | 284.5   | 100.0% | 289.4   | 100.0% | -1.7%    | 1,144.4 | 100.0% | 1,143.3 | 100.0% | 0.1%      |
| Fair value of biological assets      | 8.3     | 2.9%   | 8.9     | 3.1%   | -6.3%