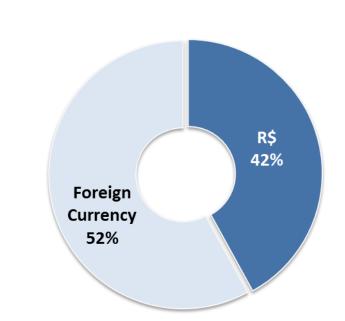

| 14.0    | 4.9%   | 5.0     | 1.7%   | 182.9%   | 53.5    | 4.7%   | 22.3    | 1.9%   | 140.0%    |

Debt

| Debt (R\$ Million)        | 2016  | 9M16  | Var. (%) | 2015  | Var. (%) |
|---------------------------|-------|-------|----------|-------|----------|
| Short Term Debt           | 241.3 | 227.8 | 5.9%     | 210.6 | 14.6%    |
| Long Term Debt            | 114.4 | 135.0 | -15.3%   | 140.9 | -18.8%   |
| Gross Debt                | 355.7 | 362.8 | -2.0%    | 351.5 | 1.2%     |
| Cash and Cash Equivalents | 23.6  | 24.3  | -2.9%    | 17.6  | 33.9%    |
| Net Debt                  | 332.1 | 338.6 | -1.9%    | 333.9 | -0.5%    |
| % Short Term Debt         | 68%   | 63%   | 5 p.p.   | 60%   | 8 p.p.   |
| Net Debt/EBITDA           | 1.8   | 1.8   | -2.1%    | 1.7   | 5.3%     |





**Debt Profile** 



Investments

Planned for 2017







# Sustainability - Forestry and Recycling





#### Newly Planted Forests and Seedling Management (hectares)



|  | Total Toccssing capacity inceyching |                  |                |  |  |  |  |
|--|-------------------------------------|------------------|----------------|--|--|--|--|
|  | Ton/Year                            | Equivalent to    |                |  |  |  |  |
|  |                                     | Trees            | Forests        |  |  |  |  |
|  | 240,000 ton                         | 2 million / year | 1,500 hectares |  |  |  |  |

Total Processing Canacity - Recycling

#### Volume Processed (ton) - Recycling



#### Gains in Wood Purchases – Recycling – 2016

| Wood<br>Market * | Recycled  | Variatio