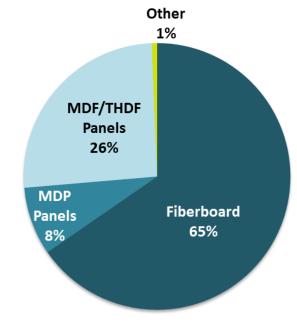

### Net Operating Revenue (R\$ million)

Export Segment

Net Operating Revenue (R\$ million)

Breakdown of NOR by Segment

Paint 3%