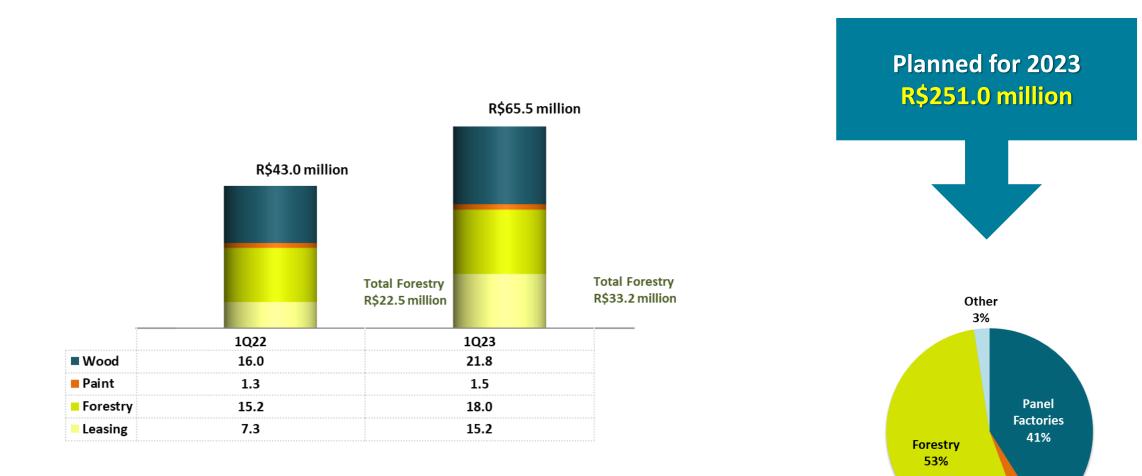

| 4Q21  | 1Q22  | 2Q22  | 3Q22  | 4Q22  | 1Q23  |
|-------------------------------|-------|-------|-------|-------|-------|-------|-------|-------|-------|
| Net Revenue (R\$ Million)     | 529.5 | 556.3 | 654.0 | 709.6 | 597.8 | 600.9 | 672.8 | 639.1 | 678.6 |
| Trade Accounts Receivable     | 459.5 | 427.4 | 514.5 | 525.6 | 501.6 | 503.3 | 525.5 | 505.3 | 576.8 |
| Inventories                   | 282.2 | 344.2 | 393.0 | 434.0 | 471.9 | 537.7 | 566.6 | 578.6 | 492.7 |
| Trade Accounts Payable        | 158.8 | 191.9 | 235.2 | 283.0 | 242.3 | 247.0 | 246.9 | 230.9 | 219.0 |
| WORKING CAPITAL (R\$ Million) | 582.9 | 579.7 | 672.3 | 676.6 | 731.2 | 794.1 | 845.2 | 853.1 | 850.5 |
| FINANCIAL CYCLE (DAYS)        | 99    | 94    | 93    | 86    | 110   | 119   | 113   | 120   | 113   |









Paint 3%



## Sustainability





125 farmswith eucalyptus plantations,<br/>totaling35,400 hectares<br/>actually planted





|       | Average Radius  |                        |  |  |  |  |
|-------|-----------------|------------------------|--|--|--|--|
| Salto | Botucatu<br>MDP | Botucatu<br>Fiberboard |  |  |  |  |
| 93 km | 122 Km          | 118 Km                 |  |  |  |  |





#### Castilho Solar Power Plant - Solar Power Purchase Agreement (PPA)

- Investments: R\$1 billion
- Installed Capacity: 270 MWP
- **Footprint**: 690 hectares (the size of 600 soccer fields)
- Reduction in Energy Cost: R\$12 million/year
- Environmental Impact: The plant will avoid the emission of 16,000 tons of CO2 into the atmosphere per year, equivalent to the amount absorbed by 110,000 trees during