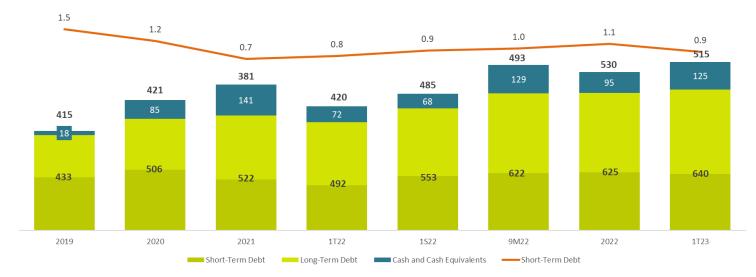

## Financial Performance

| Debt (R\$ Million)        | 1Q23  | 2022  | Var. (%)       | 1Q22  | Var. (%)     |
|---------------------------|-------|-------|----------------|-------|--------------|
| Short-Term Debt           | 255.9 | 263.5 | -2.9%          | 204.9 | 24.9%        |
| Long-Term Debt            | 384.2 | 361.6 | 6.2%           | 287.3 | 33.7%        |
| Gross Debt                | 640.1 | 625.1 | 2.4%           | 492.2 | 30.0%        |
| Cash and Cash Equivalents | 125.2 | 94.9  | 31.9%          | 71.9  | 74.0%        |
| Net Debt                  | 514.9 | 530.2 | - <b>2.9</b> % | 420.3 | 22.5%        |
| % Short-Term Debt         | 40%   | 42%   | -2 p.p.        | 42%   | -1 p.p.      |
| Net Debt/Recurring EBITDA | 0.9   | 1.1   | -20.7%         | 0.8   | <b>13.7%</b> |
|                           |       |       |                |       |              |

### Debt Profile by Currency