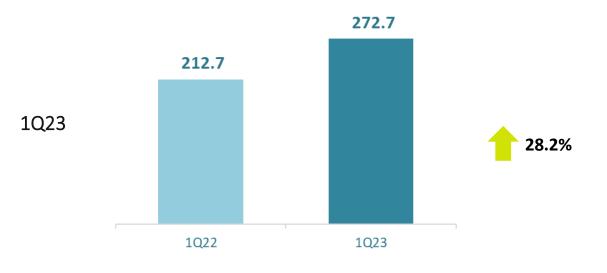

### Net Operating Revenue (R\$ million)

Export Segment

Net Operating Revenue (R\$ million)

Breakdown of NOR by Segment