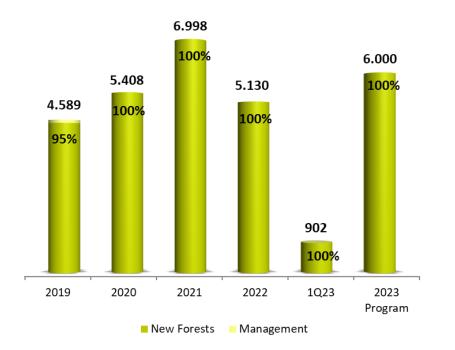

----|-------|-------|-------|
| Net Revenue (R\$ Million)     | 529.5 | 556.3 | 654.0 | 709.6 | 597.8 | 600.9 | 672.8 | 639.1 | 678.6 |
| Trade Accounts Receivable     | 459.5 | 427.4 | 514.5 | 525.6 | 501.6 | 503.3 | 525.5 | 505.3 | 576.8 |
| Inventories                   | 282.2 | 344.2 | 393.0 | 434.0 | 471.9 | 537.7 | 566.6 | 578.6 | 492.7 |
| Trade Accounts Payable        | 158.8 | 191.9 | 235.2 | 283.0 | 242.3 | 247.0 | 246.9 | 230.9 | 219.0 |
| WORKING CAPITAL (R\$ Million) | 582.9 | 579.7 | 672.3 | 676.6 | 731.2 | 794.1 | 845.2 | 853.1 | 850.5 |
| FINANCIAL CYCLE (DAYS)        | 99    | 94    | 93    | 86    | 110   | 119   | 113   | 120   | 113   |









Paint 3%



## Sustainability





125 farmswith eucalyptus plantations,<br/>totaling35,400 hectares<br/>actually planted





|       | Average Radius  |                        |  |  |  |  |
|-------|-----------------|------------------------|--|--|--|--|
| Salto | Botucatu<br>MDP | Botucatu<br>Fiberboard |  |  |  |  |
| 93 km | 122 Km          | 118 Km                 |  |  |  |  |





#### Castilho Solar Power Plant - Solar Power Purchase Agreement (PPA)

- Investments: R\$1 billion
- Installed Capacity: 270 MWP
- **Footprint**: 690 hectares (the size of 600 soccer fields)
- Reduction in Energy Cost: R\$12 million/year
- Environmental Impact: The plant will avoid the emission of 16,000 tons of CO2 into the atmosphere per year, equivalent to the amount absorbed by 110,000 trees during 30 years





## Mediation Agreement





Mediation Agreement between the Municipal Government of São Paulo + São Paulo State