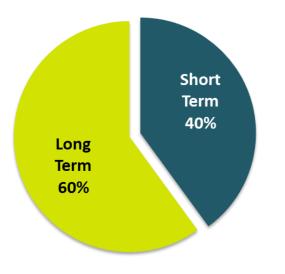

## Financial Performance

| Debt (R\$ Million)        | 1Q23  | 2022  | Var. (%)       | 1Q22  | Var. (%)     |
|---------------------------|-------|-------|----------------|-------|--------------|
| Short-Term Debt           | 255.9 | 263.5 | -2.9%          | 204.9 | 24.9%        |
| Long-Term Debt            | 384.2 | 361.6 | 6.2%           | 287.3 | 33.7%        |
| Gross Debt                | 640.1 | 625.1 | 2.4%           | 492.2 | 30.0%        |
| Cash and Cash Equivalents | 125.2 | 94.9  | 31.9%          | 71.9  | 74.0%        |
| Net Debt                  | 514.9 | 530.2 | - <b>2.9</b> % | 420.3 | 22.5%        |
| % Short-Term Debt         | 40%   | 42%   | -2 p.p.        | 42%   | -1 p.p.      |
| Net Debt/Recurring EBITDA | 0.9   | 1.1   | -20.7%         | 0.8   | <b>13.7%</b> |
|                           |       |       |                |       |              |

#### Debt Profile by Maturity in 1Q23