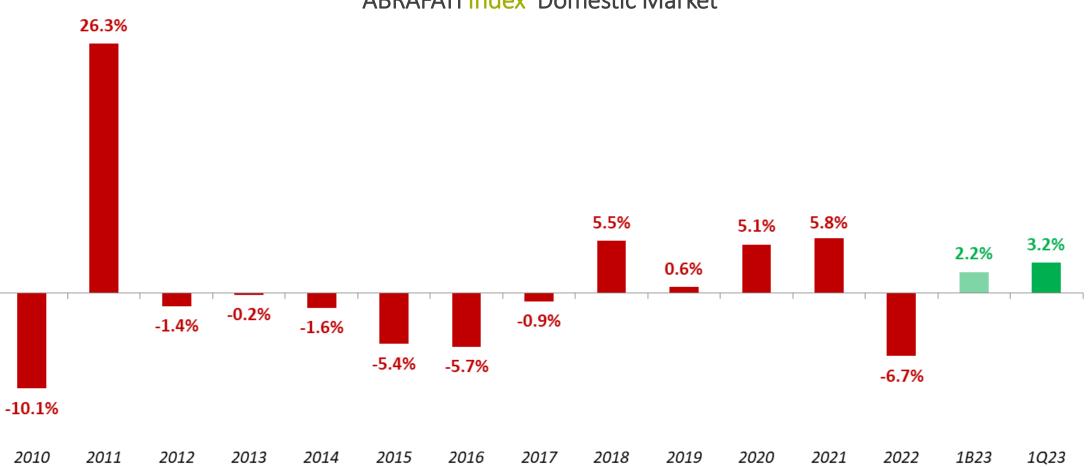

|                                                                                 |                                                                                                                                                                                                                                                      |  |



- Products: Fiberboard, panels, MDP, MDF, T-HDF, Doors, Laminated Flooring and Architectural Paints
- Main Countries: United States and Latin America
- **Competitive Advantages:** Subsidiary in Atlanta, USA (ease of servicing Homecenters)



Partnerships with Major Foreign Companies









ABRAMAT Index Domestic Market



From 2013 to 1Q23, the index dropped 33.0%.





#### ABRAFATI Index Domestic Market

From 2013 to 1Q23, the index dropped 1.2%.



#### Flooring Market (IBÁ)





Effective Installed Capacity (Fiberboard + MDF + MDP) vs. Production



| % Variation 1Q23 vs. 1Q22 |          |  |  |  |  |
|---------------------------|----------|--|--|--|--|
| Total                     |          |  |  |  |  |
| Total                     | -9.1%    |  |  |  |  |
| Domestic Market           | et -0.9% |  |  |  |  |
| Export Market -44.8%      |          |  |  |  |  |



### Net Operating Revenue (R\$ million)









Export Segment



Net Operating Revenue (R\$ million)

Breakdown of NOR by Segment





## Financial Performance









| Debt (R\$ Million)        | 1Q23  | 2022  | Var. (%)       | 1Q22  | Var. (%)     |
|---------------------------|----