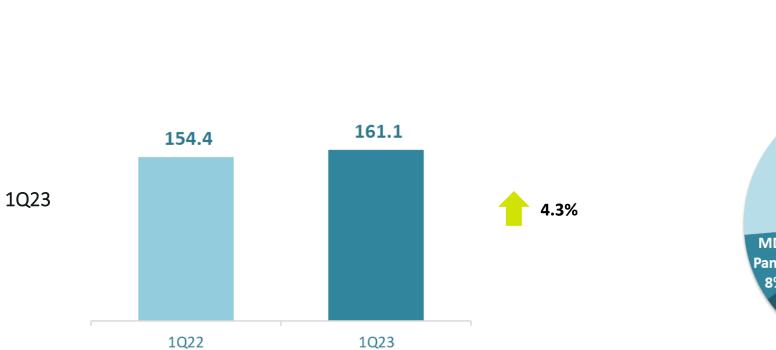

### Net Operating Revenue (R\$ million)

Export Segment

Net Operating Revenue (R\$ million)

Breakdown of NOR by Segment