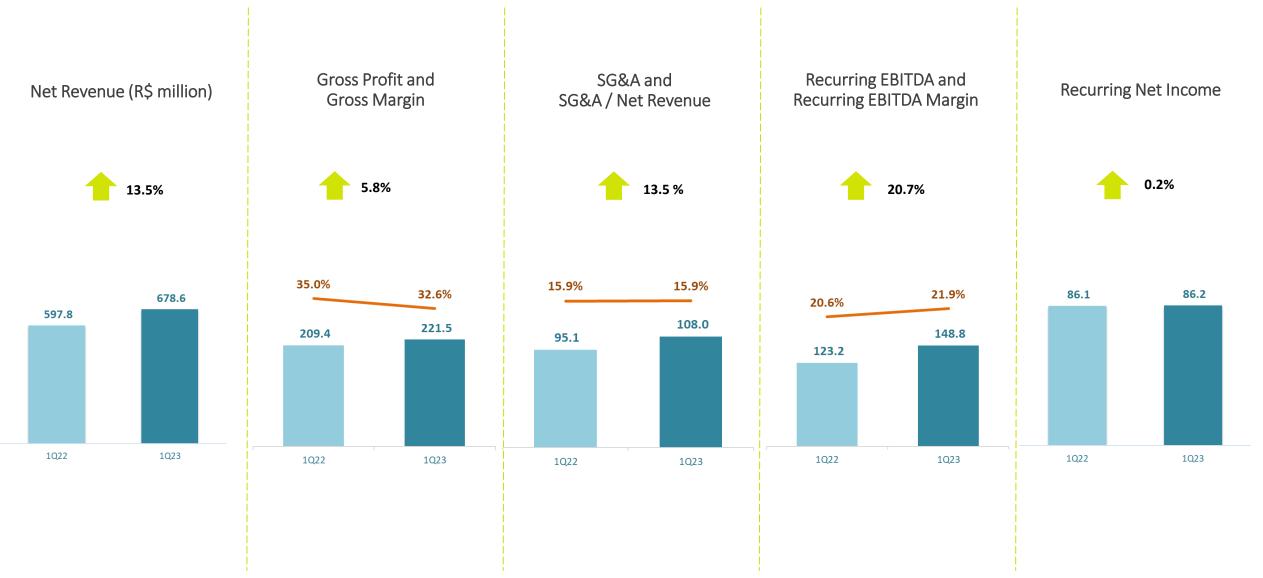

### Net Operating Revenue (R\$ million)

Export Segment

Net Operating Revenue (R\$ million)

Breakdown of NOR by Segment