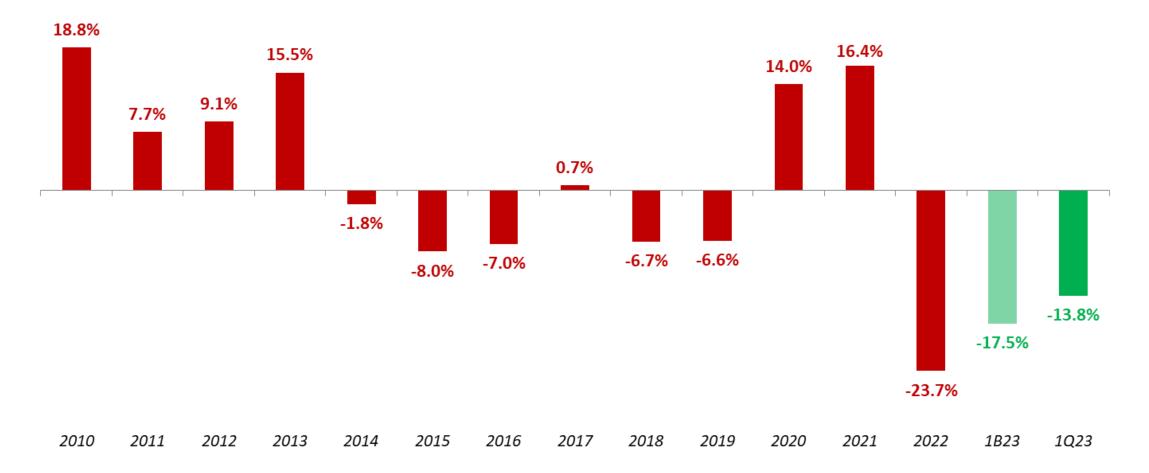

#### Flooring Market (IBÁ)

Effective Installed Capacity (Fiberboard + MDF + MDP) vs. Production

| % Variation 1Q23 vs. 1Q22 |          |  |  |  |  |
|---------------------------|----------|--|--|--|--|
| Total                     |          |  |  |  |  |
| Total                     | -9.1%    |  |  |  |  |
| Domestic Market           | et -0.9% |  |  |  |  |
| Export Market -44.8%      |          |  |  |  |  |