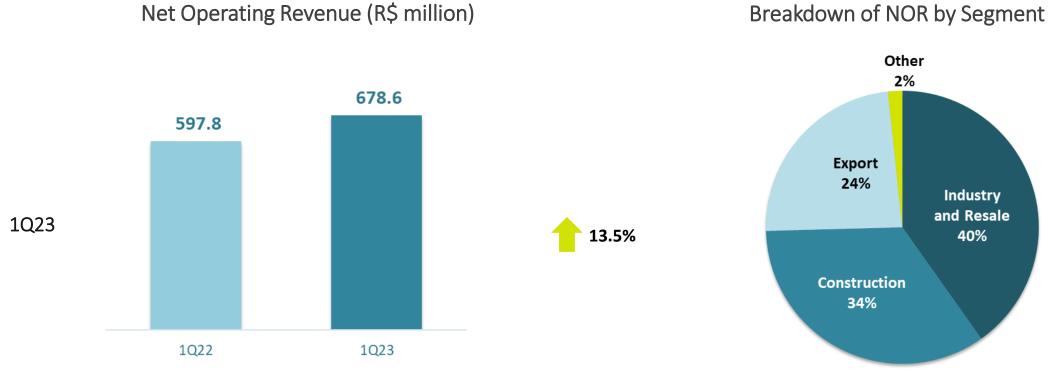

### Net Operating Revenue (R\$ million)

Export Segment

Net Operating Revenue (R\$ million)

Breakdown of NOR by Segment

### Investments in Working Capital and Financial Cycle

| Financial Cycle               | 1Q21  | 2Q21  | 3Q21  | 4Q21  | 1Q22  | 2Q22  | 3Q22  | 4Q22  | 1Q23  |
|-------------------------------|-------|-------|-------|-------|-------|-------|-------|-------|-------|
| Net Revenue (R\$ Million)     | 529.5 | 556.3 | 654.0 | 709.6 | 597.8 | 600.9 | 672.8 | 639.1 | 678.6 |
| Trade Accounts Receivable     | 459.5 | 427.4 | 514.5 | 525.6 | 501.6 | 503.3 | 525.5 | 505.3 | 576.8 |
| Inventories                   | 282.2 | 344.2 | 393.0 | 434.0 | 471.9 | 537.7 | 566.6 | 578.6 | 492.7 |
| Trade Accounts Payable        | 158.8 | 191.9 | 235.2 | 283.0 | 242.3 | 247.0 | 246.9 | 230.9 | 219.0 |
| WORKING CAPITAL (R\$ Million) | 582.9 | 579.7 | 672.3 | 676.6 | 731.2 | 794.1 | 845.2 | 853.1 | 850.5 |
| FINANCIAL CYCLE (DAYS)        | 99    | 94    | 93    | 86    | 110   | 119   | 113   | 120   | 113   |