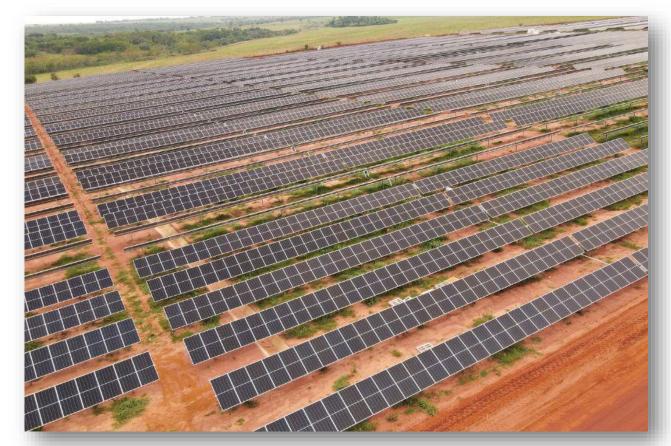

#### Castilho Solar Power Plant - Solar Power Purchase Agreement (PPA)

- Investments: R\$1 billion
- Installed Capacity: 270 MWP
- **Footprint**: 690 hectares (the size of 600 soccer fields)
- Reduction in Energy Cost: R\$12 million/year
- Environmental Impact: The plant will avoid the emission of 16,000 tons of CO2 into the atmosphere per year, equivalent to the amount absorbed by 110,000 trees during 30 years