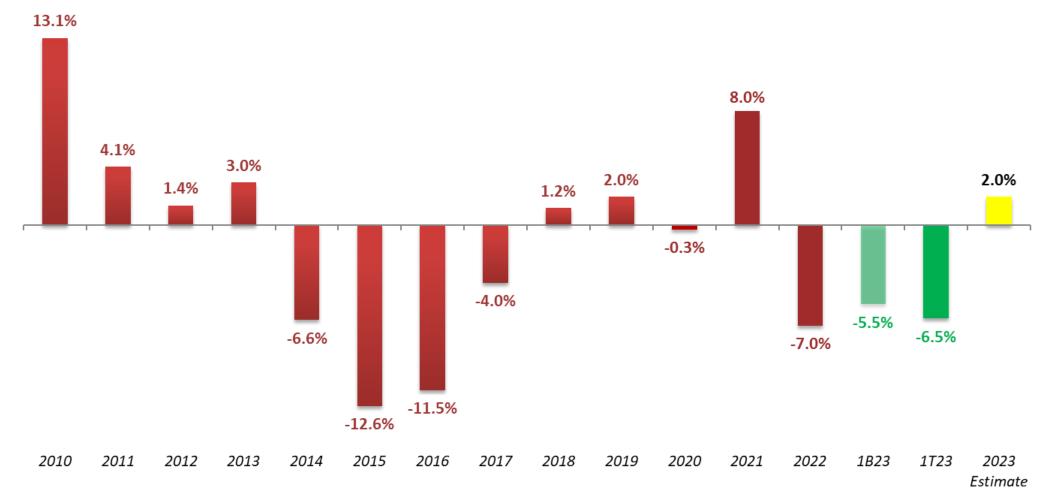

Partnerships with Major Foreign Companies

ABRAMAT Index Domestic Market

From 2013 to 1Q23, the index dropped 33.0%.