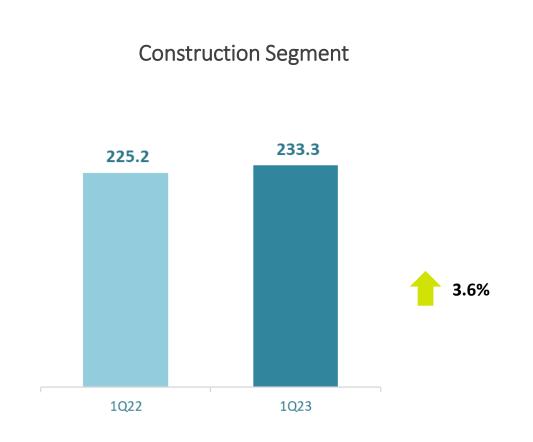

### Net Operating Revenue (R\$ million)

Export Segment

Net Operating Revenue (R\$ million)

Breakdown of NOR by Segment