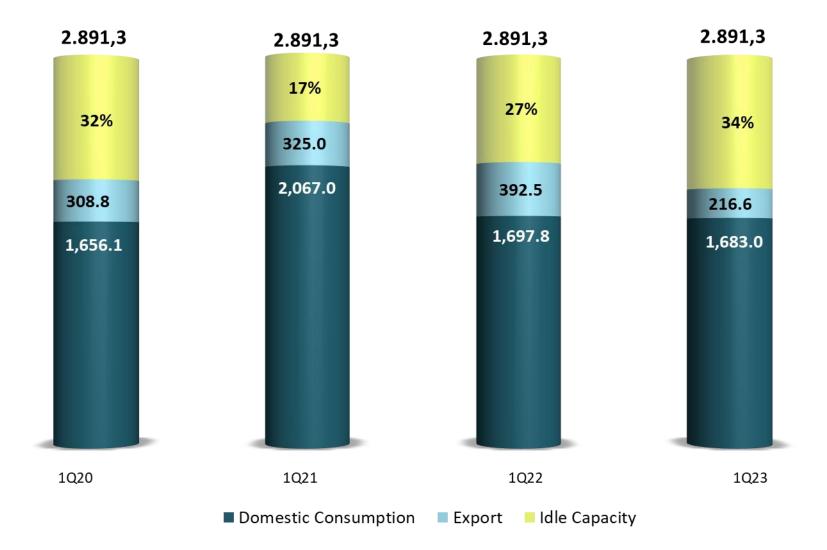

#### Flooring Market (IBÁ)

Effective Installed Capacity (Fiberboard + MDF + MDP) vs. Production

| % Variation 1Q23 vs. 1Q22 |          |  |  |  |  |
|---------------------------|----------|--|--|--|--|
| Total                     |          |  |  |  |  |
| Total                     | -9.1%    |  |  |  |  |
| Domestic Market           | et -0.9% |  |  |  |  |
| Export Market -44.8%      |          |  |  |  |  |