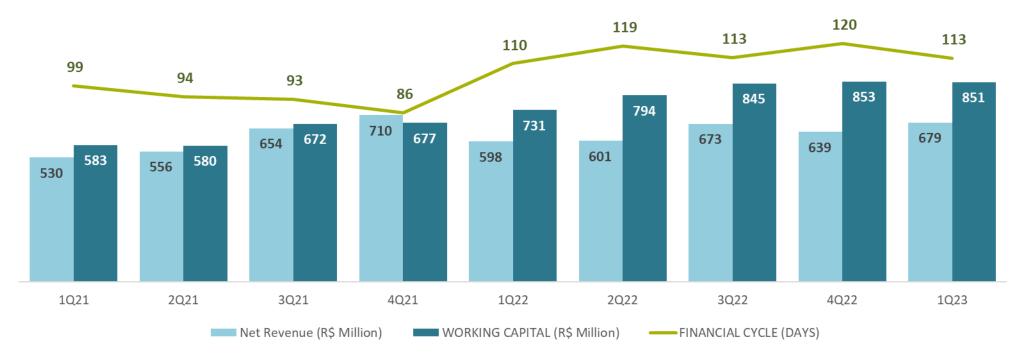

### Investments in Working Capital and Financial Cycle

| Financial Cycle               | 1Q21  | 2Q21  | 3Q21  | 4Q21  | 1Q22  | 2Q22  | 3Q22  | 4Q22  | 1Q23  |
|-------------------------------|-------|-------|-------|-------|-------|-------|-------|-------|-------|
| Net Revenue (R\$ Million)     | 529.5 | 556.3 | 654.0 | 709.6 | 597.8 | 600.9 | 672.8 | 639.1 | 678.6 |
| Trade Accounts Receivable     | 459.5 | 427.4 | 514.5 | 525.6 | 501.6 | 503.3 | 525.5 | 505.3 | 576.8 |
| Inventories                   | 282.2 | 344.2 | 393.0 | 434.0 | 471.9 | 537.7 | 566.6 | 578.6 | 492.7 |
| Trade Accounts Payable        | 158.8 | 191.9 | 235.2 | 283.0 | 242.3 | 247.0 | 246.9 | 230.9 | 219.0 |
| WORKING CAPITAL (R\$ Million) | 582.9 | 579.7 | 672.3 | 676.6 | 731.2 | 794.1 | 845.2 | 853.1 | 850.5 |
| FINANCIAL CYCLE (DAYS)        | 99    | 94    | 93    | 86    | 110   | 119   | 113   | 120   | 113   |